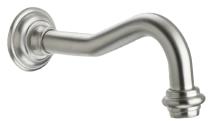

## <u>Salinas</u>™

Tub Spout

**Features** 

Available in 28 finishes including 13 PVD finishes

- All brass construction
- 16gpm (60.6 L/min) max flow rate at 60 psi
- For use with StyleTherm, 3-VR, or 2-VR valves