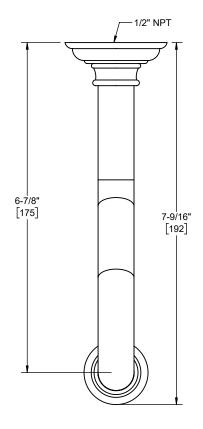

Dimensions are inches, rounded to 1/16" [Dimensions in brackets are mm, rounded to 1mm]