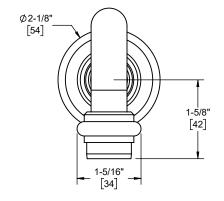

## **Codes/Standards Applicable**

Product meets or exceeds the following:

ASME A112.18.1/CSA B125.1

|   | Through-Hole Specifications |             |            |
|---|-----------------------------|-------------|------------|
|   | Min                         | Recommended | <u>Max</u> |
|   | Ø 1"                        | Ø 1-1/4"    | Ø1-9/16"   |
| L | [25]                        | [32]        | [40]       |
| L | [25]                        | [32]        | [40]       |

Dimensions are inches, rounded to 1/16" [Dimensions in brackets are mm, rounded to 1mm]