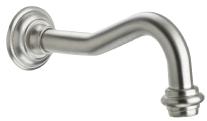

## <u>Salinas</u>™

Tub Spout

**Features** 

Available in 28 finishes including 13 PVD finishes

- All brass construction
- 16gpm (60.6 L/min) max flow rate at 60 psi
- For use with StyleTherm, 3-VR, or 2-VR valves