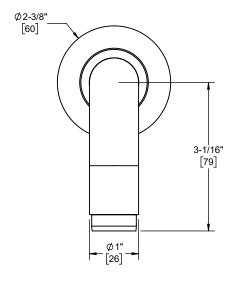

## **Codes/Standards Applicable**

Product meets or exceeds the following:

ASME A112.18.1/CSA B125.1

| Through-Hole Specifications |                          |                         |
|-----------------------------|--------------------------|-------------------------|
| Min<br>Ø 1"<br>[25]         | Recommended Ø1-1/4" [32] | Max<br>Ø1-9/16"<br>[40] |

Dimensions are inches, rounded to 1/16" [Dimensions in brackets are mm, rounded to 1mm]