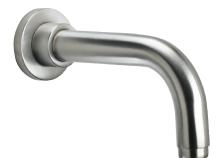

Wall Tub Spout

## **Features**

- Available in 28 finishes including 13 PVD finishes
- All brass construction
- 16 gpm (60.6 L/min) max flow rate at 60 psi
- For use with StyleTherm, 3-VR, or 2-VR valves