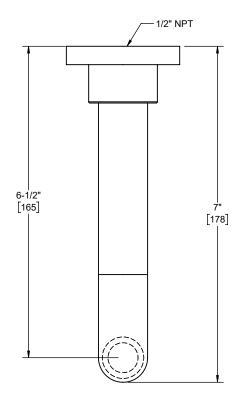

Dimensions are inches, rounded to 1/16" [Dimensions in brackets are mm, rounded to 1mm]