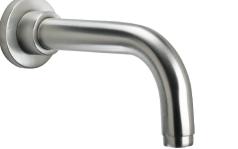

Wall Tub Spout

## **Features**

- Available in 28 finishes including 13 PVD finishes
- All brass construction
- 16 gpm (60.6 L/min) max flow rate at 60 psi
- For use with StyleTherm, 3-VR, or 2-VR valves