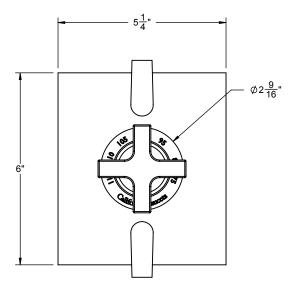

## **Features**

- 100°F safety stop button with manual override 6" by 5-1/4" rectangular faceplate; flat profile Engraved brass temperature ring Dual integral volume controls All brass construction

- Over 30 finishes including 15 PVD finishes

ALL DIMENSIONS SHOWN TO NEAREST 1/16"