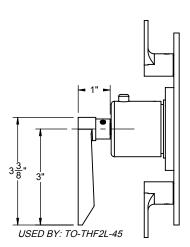

## <u>Rincon Bay</u> STYLETHERM TRIM ONLY W/ DUAL VOLUME CONTROL

,TM

TO-THF2L-45

TO-THF2L-45X

ALL DIMENSIONS SHOWN TO NEAREST 1/16"