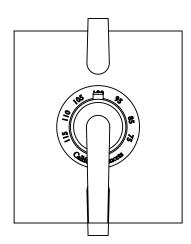

## <u>Rincon Bay</u> STYLETHERM TRIM ONLY W/ DUAL VOLUME CONTROL

,TM

TO-THF2L-45

TO-THF2L-45X

## **Features**

- 100°F safety stop button with manual override 6" by 5-1/4" rectangular faceplate; flat profile Engraved brass temperature ring Dual integral volume controls All brass construction

- Over 30 finishes including 15 PVD finishes