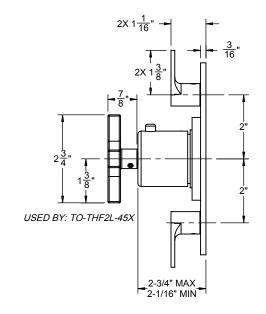

## <u>Rincon Bay</u> STYLETHERM TRIM ONLY W/ DUAL VOLUME CONTROL

,TM

TO-THF2L-45

TO-THF2L-45X

ALL DIMENSIONS SHOWN TO NEAREST 1/16"