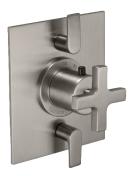

## <u>Rincon Bay</u> STYLETHERM TRIM ONLY W/ DUAL VOLUME CONTROL

,TM

TO-THF2L-45

TO-THF2L-45X

## **Features**

- 100°F safety stop button with manual override 6" by 5-1/4" rectangular faceplate; flat profile Engraved brass temperature ring Dual integral volume controls All brass construction

- Over 30 finishes including 15 PVD finishes

## **Codes/Standards Applicable**

Product meets or exceeds the following:
ASME A112.18.1/CSA B125.1
ASSE 1016

- ADA compliant (with lever handles)

TO-THF2L-45X SHOWN

SPECIFICATIONS SUBJECT TO CHANGE WITHOUT NOTICE