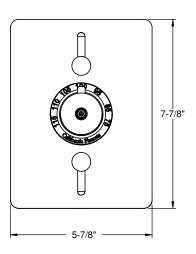

# **Traditional Faceplate** 2X 1-3/8" 3/8" 2X 1-3/8" 3" MAX 2-1/4" MIN 7-7/8" FOR TUB SPOUT DIMENSIONS SEE WALL TUB SPOUT SPEC SHEETS 5-7/8"