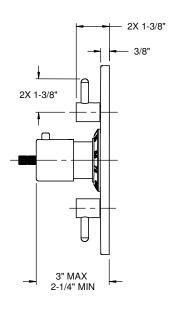

# **Traditional Faceplate** 2X 1-3/8" 3/8" 2X 1-3/8" 3" MAX 2-1/4" MIN 7-7/8" FOR TUB SPOUT DIMENSIONS SEE WALL TUB SPOUT SPEC SHEETS 5-7/8"