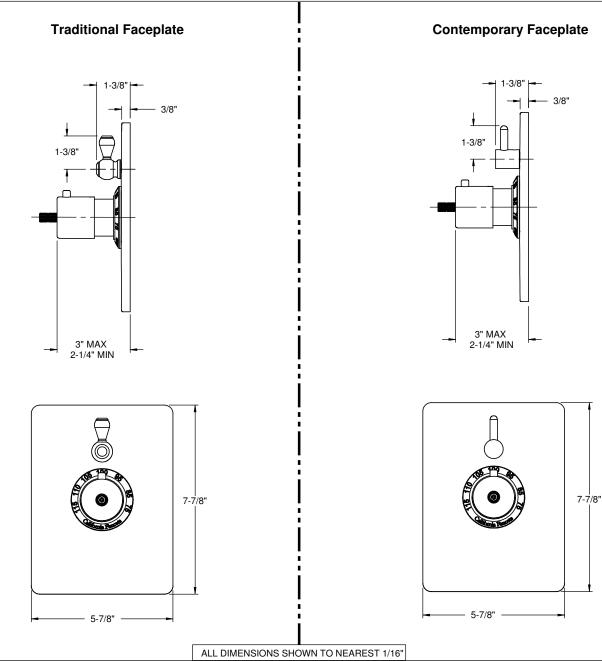

## StyleTherm

1/2" Thermostatic Valve w/ Single Volume Control Trim Only

## **Features**

- Over 30 finishes including 12 PVD finishes
- All brass construction
- Rectangular faceplate
- Engraved brass temperature ring
- 100°F safety stop button with manual override .
- Contemporary or traditional volume control handle Handles to match all California Faucets series
- See www.calfaucets.com for complete selection

## XX = Series Handle

TO-THC1L-XX