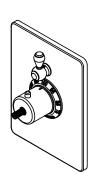

## StyleTherm

1/2" Thermostatic Valve w/ Single Volume Control Trim Only

## **Features**

- Over 30 finishes including 12 PVD finishes
- All brass construction
- Rectangular faceplate
- Engraved brass temperature ring
- 100°F safety stop button with manual override .
- Contemporary or traditional volume control handle Handles to match all California Faucets series
- See www.calfaucets.com for complete selection

## XX = Series Handle

TO-THC1L-XX