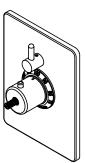

## StyleTherm

1/2" Thermostatic Valve w/ Single Volume Control Trim Only

## **Features**

- Over 30 finishes including 12 PVD finishes
- All brass construction
- Rectangular faceplate
- Engraved brass temperature ring
- 100°F safety stop button with manual override .
- Contemporary or traditional volume control handle Handles to match all California Faucets series
- See www.calfaucets.com for complete selection

## XX = Series Handle

TO-THC1L-XX