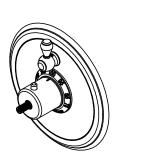

## StyleTherm

1/2" Thermostatic Valve w/ Single Volume Control Trim Only

## **Features**

- Over 30 finishes including 12 PVD finishes
- All brass construction
- Contemporary or traditional faceplate Engraved brass temperature ring
- .
- 100°F safety stop button with manual override .
- Contemporary or traditional volume control handle
- Handles to match all California Faucets series See www.calfaucets.com for complete selection

**Traditional Faceplate** 

## **Codes/Standards Applicable**

Specified model meets or exceeds the following:

- ASME A112.18.1-2005/CSA B125.1-05
- ASSE 1016
- ADA (with lever handles)
  Listed IAPMO/\_ UPC<sub>R</sub>





## XX = Series Handle

TO-TH1L-XX

**Contemporary Faceplate**