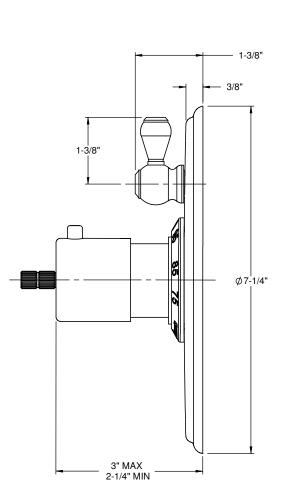

## StyleTherm

1/2" Thermostatic Valve w/ Single Volume Control Trim Only

## **Features**

- Over 30 finishes including 12 PVD finishes
- All brass construction
- Contemporary or traditional faceplate Engraved brass temperature ring
- .
- 100°F safety stop button with manual override .
- Contemporary or traditional volume control handle
- Handles to match all California Faucets series See www.calfaucets.com for complete selection

**Traditional Faceplate** 

## **Codes/Standards Applicable**

Specified model meets or exceeds the following:

- ASME A112.18.1-2005/CSA B125.1-05
- ASSE 1016
- ADA (with lever handles)
  Listed IAPMO/\_ UPC<sub>R</sub>





## XX = Series Handle

TO-TH1L-XX

**Contemporary Faceplate**