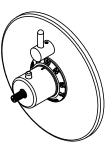

## StyleTherm

1/2" Thermostatic Valve w/ Single Volume Control Trim Only

## **Features**

- Over 30 finishes including 12 PVD finishes
- All brass construction
- Contemporary or traditional faceplate Engraved brass temperature ring
- .
- 100°F safety stop button with manual override .
- Contemporary or traditional volume control handle
- Handles to match all California Faucets series See www.calfaucets.com for complete selection

**Traditional Faceplate** 

## **Codes/Standards Applicable**

Specified model meets or exceeds the following:

- ASME A112.18.1-2005/CSA B125.1-05
- ASSE 1016
- ADA (with lever handles)
  Listed IAPMO/\_ UPC<sub>R</sub>





## XX = Series Handle

TO-TH1L-XX

**Contemporary Faceplate**