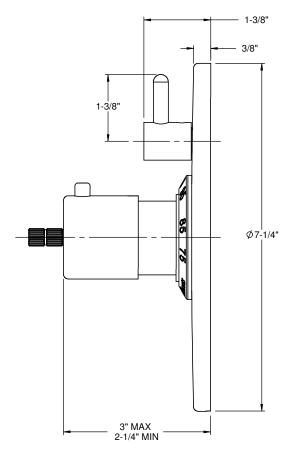

## StyleTherm

1/2" Thermostatic Valve w/ Single Volume Control Trim Only

## **Features**

- Over 30 finishes including 12 PVD finishes
- All brass construction
- Contemporary or traditional faceplate Engraved brass temperature ring
- .
- 100°F safety stop button with manual override .
- Contemporary or traditional volume control handle
- Handles to match all California Faucets series See www.calfaucets.com for complete selection

**Traditional Faceplate** 

## **Codes/Standards Applicable**

Specified model meets or exceeds the following:

- ASME A112.18.1-2005/CSA B125.1-05
- ASSE 1016
- ADA (with lever handles)
  Listed IAPMO/\_ UPC<sub>R</sub>





## XX = Series Handle

TO-TH1L-XX

**Contemporary Faceplate**