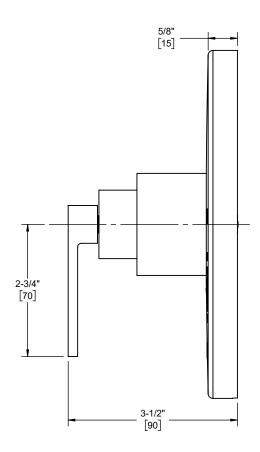

### Codes/Standards

Product meets or exceeds the following:

- ASME A112.18.1/CSA B125.1
- ASSE 1016

Dimensions are inches, rounded to 1/16" [Dimensions in brackets are mm, rounded to 1mm]