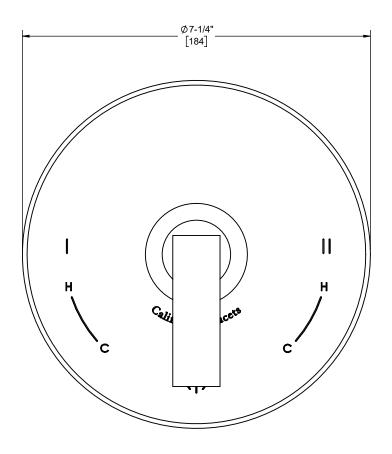

### **Features**

- Available in 28 finishes including 13 PVD finishes
- · All brass construction
- Controls two independent outlet devices (e.g. tub/shower or shower/handshower)
- Single-handle with markings for dual outlets
- · screwless faceplate
- 7-1/4" round faceplate

# H Callorna Rad C

(TO-PB2L-77 SHOWN)

**TO-PB2L-77** 