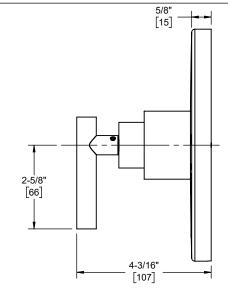

## Codes/Standards

Product meets or exceeds the following:

- ASME A112.18.1/CSA B125.1
- ASSE 1016

Dimensions are inches, rounded to 1/16" [Dimensions in brackets are mm, rounded to 1mm]

Specifications subject to change without notice