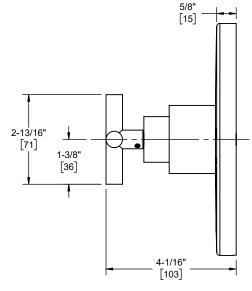

**TO-PB2L-65** 

**TO-PB2L-66** 

## Pressure Balance Trim Only - Integral Dual Non-Shared Outlet

## **Features**

- Available in 28 finishes including 13 PVD finishes
- · All brass construction
- Controls two independent outlet devices (e.g. tub/shower or shower/handshower)
- Single-handle with markings for dual outlets
- · screwless faceplate
- 7-1/4" round faceplate





(TO-PB2L-66 SHOWN)



## Codes/Standards

Product meets or exceeds the following:

- ASME A112.18.1/CSA B125.1
- ASSE 1016







Dimensions are inches, rounded to 1/16" [Dimensions in brackets are mm, rounded to 1mm]

Specifications subject to change without notice