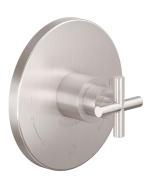

## **Features**

- Available in 28 finishes including 13 PVD finishes
- · All brass construction
- Controls two independent outlet devices (e.g. tub/shower or shower/handshower)
- Single-handle with markings for dual outlets
- · screwless faceplate
- 7-1/4" round faceplate

(TO-PB2L-66 SHOWN)