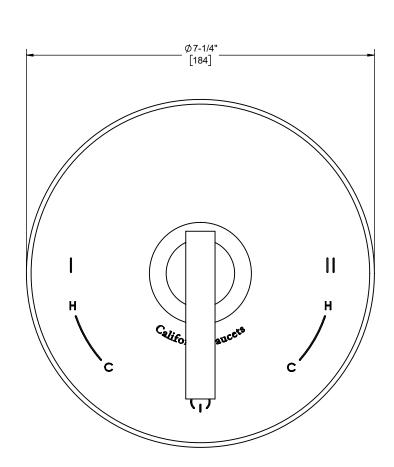

## **Features**

- Available in 28 finishes including 13 PVD finishes
- · All brass construction
- Controls two independent outlet devices (e.g. tub/shower or shower/handshower)
- Single-handle with markings for dual outlets
- · screwless faceplate
- 7-1/4" round faceplate