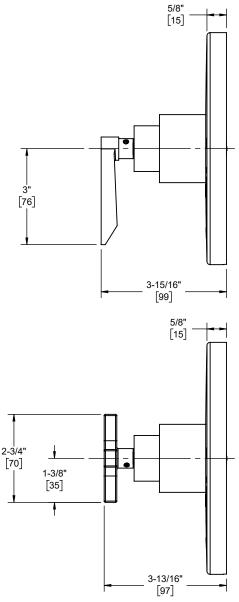

### TO-PB2L-45 TO-PB2L-45X

(TO-PB2L-45X SHOWN)

Dimensions are inches, rounded to 1/16" [Dimensions in brackets are mm, rounded to 1mm]