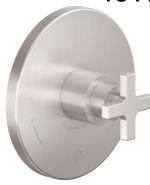

#### Codes/Standards

Product meets or exceeds the following:

- ASME A112.18.1/CSA B125.1
- ASSE 1016

(TO-PB2L-45 SHOWN)