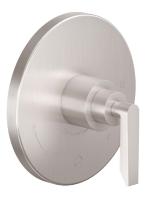

#### Codes/Standards

Product meets or exceeds the following:

- ASME A112.18.1/CSA B125.1
- ASSE 1016

(TO-PB2L-45 SHOWN)