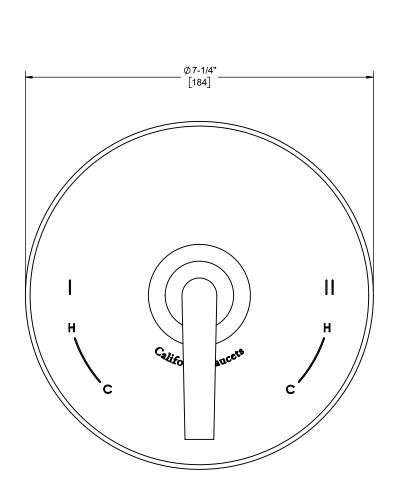

#### **Features**

- · Available in 28 finishes including 13 PVD finishes
- · All brass construction
- Controls two independent outlet devices (e.g. tub/shower or shower/handshower)
- Single-handle with markings for dual outlets
- · screwless faceplate
- 7-1/4" round faceplate

### TO-PB2L-45 TO-PB2L-45X

(TO-PB2L-45X SHOWN)

Dimensions are inches, rounded to 1/16" [Dimensions in brackets are mm, rounded to 1mm]