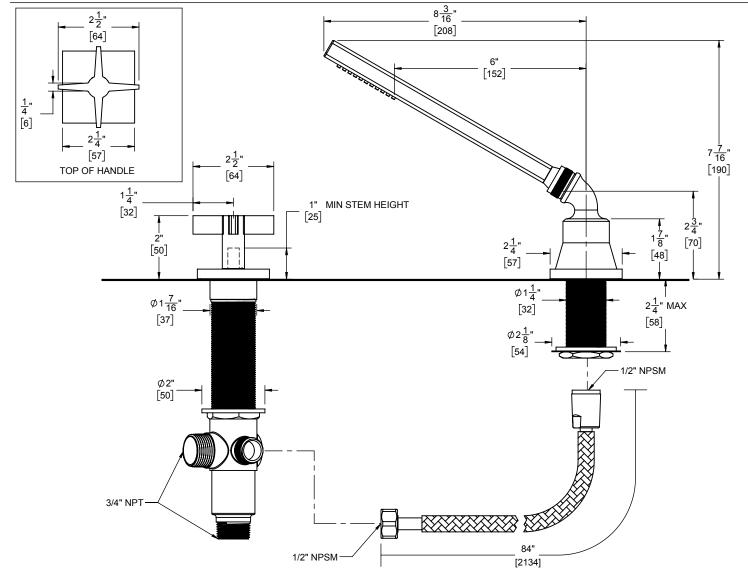

- Handshower elbow: 1/2" FIP swivel nut with 1/2" MIP inlet
- Hose: 84" Black poly braided hose. Provides durable, quiet & no damage to trim finish during operation

Diverter valve (DDV-R) sold separately

## Codes/Standards

Product meets or exceeds the following:

- ASME A112.18.1/CSA B125.1 EPA WaterSense handshower (2.0 gpm)

THROUGH-HOLE SPECIFICATIONS RECOMENDED <u>MAX</u> MIN SHOWER: Ø1-1/4" [32] VALVE: Ø1-7/16" [37] Ø 1-1/4" [32] Ø 1-1/2" [38] Ø1-11/16" [43] Ø1-3/4" [44]

DIMENSIONS SHOWN TO NEAREST 1/16" [DIMENSIONS SHOWN TO NEAREST 1mm]