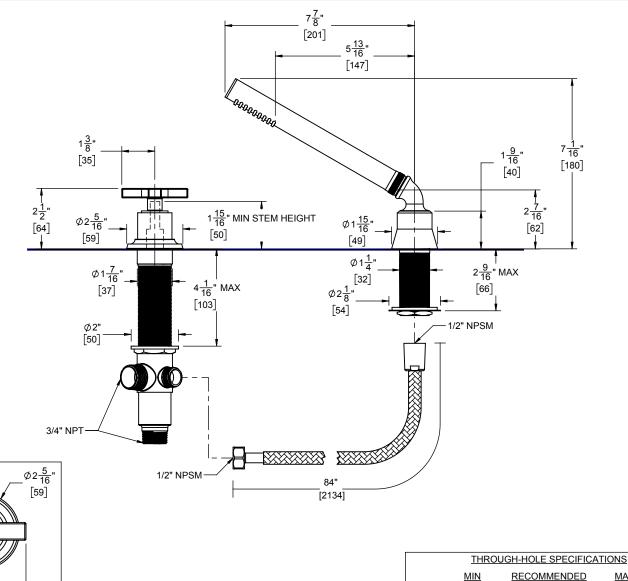

Handshower elbow: 1/2" FIP swivel nut with 1/2" MIP inlet

Hose: 84" black poly braided hose. Provides durable, quiet & no damage to trim finish during operation
Anti-siphon diverter valve (DDV-R) sold separately

## Codes/Standards

Product meets or exceeds the following:

- ASME A112.18.1/CSA B125.1
- CEC & DOE
- Commmonwealth of MA
- EPA WaterSense handshower (2.0 gpm)

Ø1-1/4" [32]

Ø1-1/2" [38]

SHOWER: Ø1-1/4" [32]

VALVE: Ø1-7/16" [37]

[70]

TOP OF HANDLE

<u>9</u> 16

Ø1-11/16" [43]

Ø1-3/4" [44]