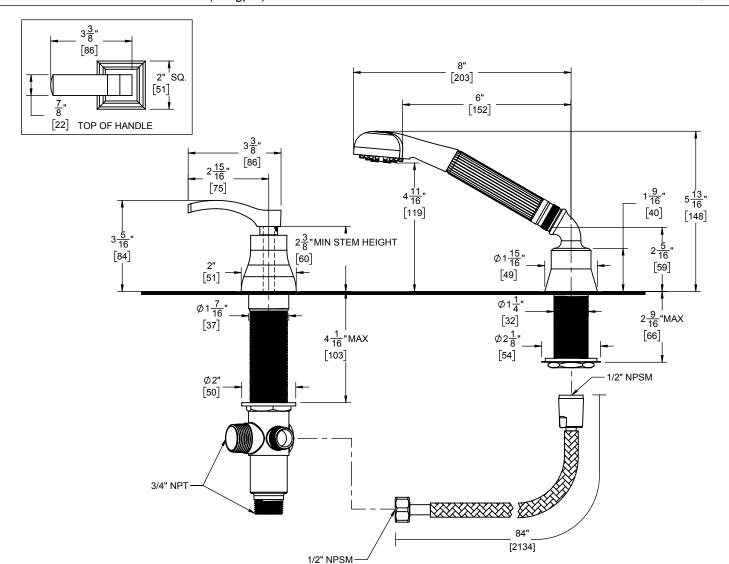

## **Features**

Available in 28 finishes including 13 PVD finishes

All brass construction

Handshower: 1/2" MIP inlet with self-clean rubber jets

Handshower: max flow rate:

2.0 gpm (7.6 L/m) 1.8 gpm (6.8 L/m)

Handshower elbow: 1/2" FIP swivel nut with 1/2" MIP inlet

Hose: 84" Black poly braided hose. Provides durable, quiet & no damage to trim finish during operation

Diverter valve (DDV-R) sold separately

**DIMENSIONS SHOWN TO NEAREST 1/16" IDIMENSIONS SHOWN TO NEAREST 1mm**