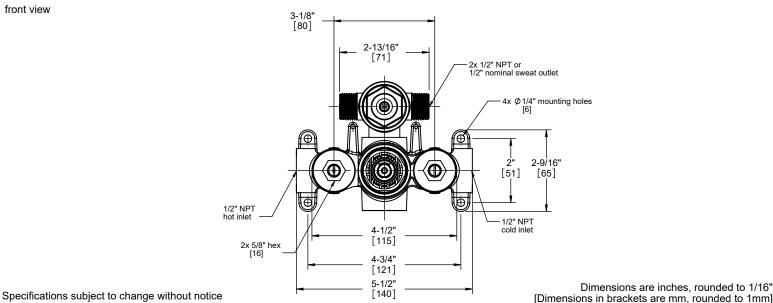

1/2" Thermostatic Rough Valve w/ Integral Dual Non-Shared Outlets

## Features THT51D2-R

- Forged brass construction
- Max flow rate: 6.8 gpm (25.7 L/m) @ 60 psi per outlet
- · Integral service stops with check valves
- · Single-handle temperature mixing
- Thermostatic anti-scald protection
- · Genuine Vernet® mixing cartridge featuring
  - o Polymer construction limits limescale build-up
  - o Integrated filter screens
  - o Paraffin wax element
- · Integral dual non-shared ceramic disc cartridge
  - Volume controllable, full-off at 12 o'clock position
  - o 1/4 turn left or right to open each outlet

## Codes/Standards

Product meets or exceeds the following:

- ASME A112.18.1/CSA B125.1
- ASSE 1016
- · CALGreen compliant



mudguard not shown





side view