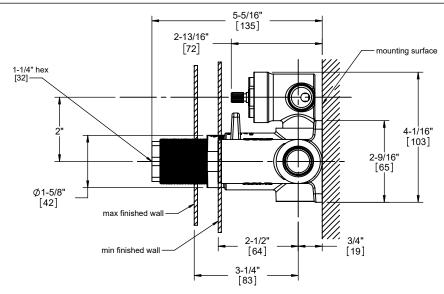

1/2" Thermostatic Rough Valve w/ Integral Dual Non-Shared Outlets

## Features THT51D2-R

- Forged brass construction
- Max flow rate: 6.8 gpm (25.7 L/m) @ 60 psi per outlet
- · Integral service stops with check valves
- · Single-handle temperature mixing
- Thermostatic anti-scald protection
- · Genuine Vernet® mixing cartridge featuring
  - o Polymer construction limits limescale build-up
  - o Integrated filter screens
  - o Paraffin wax element
- · Integral dual non-shared ceramic disc cartridge
  - Volume controllable, full-off at 12 o'clock position
  - o 1/4 turn left or right to open each outlet

## Codes/Standards

Product meets or exceeds the following:

- ASME A112.18.1/CSA B125.1
- ASSE 1016
- · CALGreen compliant



mudguard not shown





side view