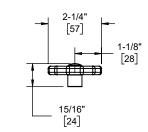

## **Codes/Standards Applicable**

Product meets or exceeds the following:

- ASME A112.18.1/CSA B125.1
- NSF 61, NSF 372, CEC & DOE
- Commonwealth of MA
- ADA compliant (with lever handles)

|         | Through-Hole Specifications |                |                |  |
|---------|-----------------------------|----------------|----------------|--|
|         | Min                         | Recommended    | Max            |  |
| Faucet: | Ø1-1/8" [29]                | Ø1-3/8" [35mm] | Ø1-3/8" [35mm] |  |