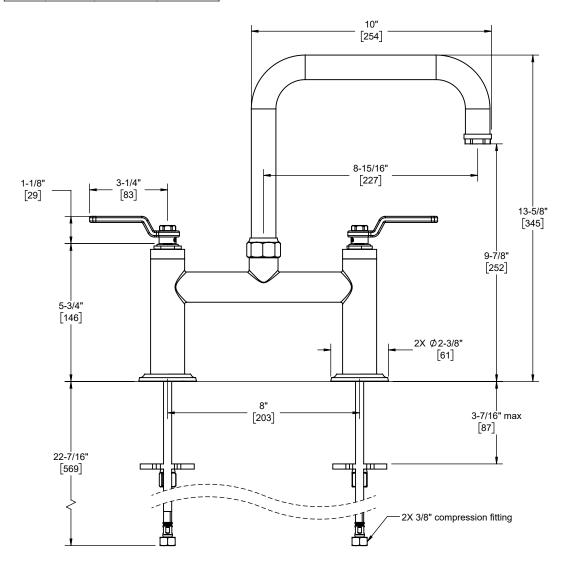

## **Codes/Standards Applicable**

Product meets or exceeds the following:

- ASME A112.18.1/CSA B125.1
- NSF 61, NSF 372, CEC & DOE
- Commonwealth of MA
- ADA compliant (with lever handles)

|         | Through-Hole Specifications |                |                |  |
|---------|-----------------------------|----------------|----------------|--|
|         | Min                         | Recommended    | Max            |  |
| Faucet: | Ø1-1/8" [29]                | Ø1-3/8" [35mm] | Ø1-3/8" [35mm] |  |