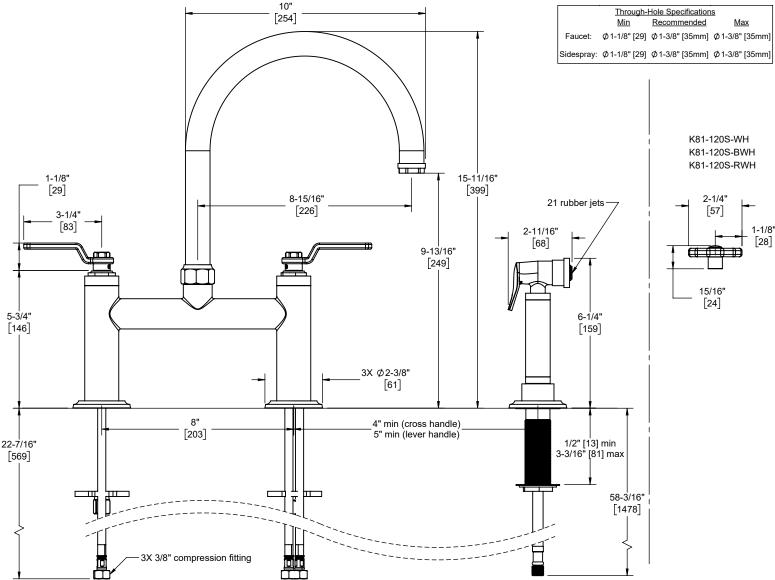

Dimensions are inches, rounded to 1/16" [Dimensions in brackets are mm, rounded to 1mm]