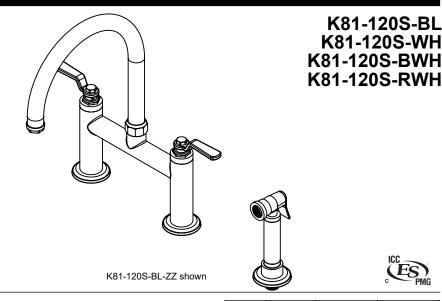

## <u>Descanso® Works</u>

## Bridge Kitchen Faucet with Sidespray

## **Features**

- 25+ artisanal finished including 12 PVD finishes
- All brass construction
- Spout rotates 360°
- 3-hole deck mount installation
- Built-in diverter for sidespray
- · Insulated brass sidespray handle and trigger
- · Mixed water supplied to sidespray without separate valve
- Flexible braided hoses for ease of installation
- 1/4 turn ceramic disc cartridge(s)
- 1.8 gpm (6.8 L/min) max flow rate