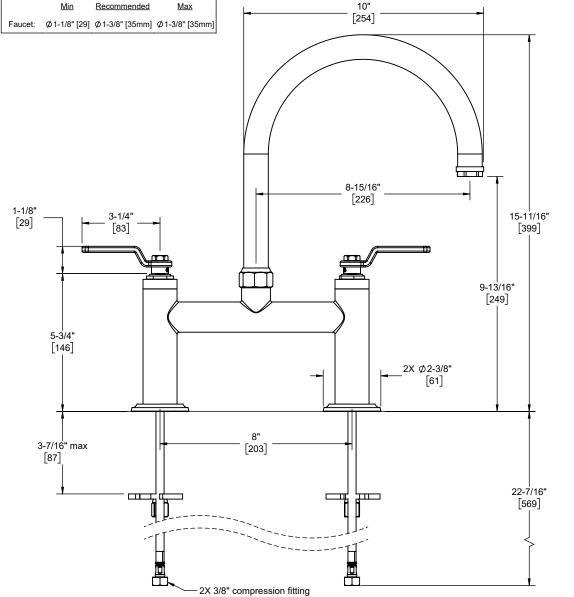

## **Codes/Standards Applicable**

Product meets or exceeds the following:

- ASME A112.18.1/CSA B125.1
- NSF 61, NSF 372, CEC & DOE
- Commonwealth of MA
- ADA compliant (with lever handles)

Through-Hole Specifications

K81-120-BL-ZZ shown

K81-120-WH K81-120-BWH K81-120-RWH

Dimensions are inches, rounded to 1/16" [Dimensions in brackets are mm, rounded to 1mm]

Specifications subject to change without notice