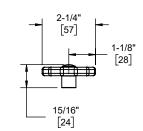

## **Codes/Standards Applicable**

Product meets or exceeds the following:

- ASME A112.18.1/CSA B125.1
- NSF 61, NSF 372, CEC & DOE
- Commonwealth of MA
- ADA compliant (with lever handles)

Through-Hole Specifications