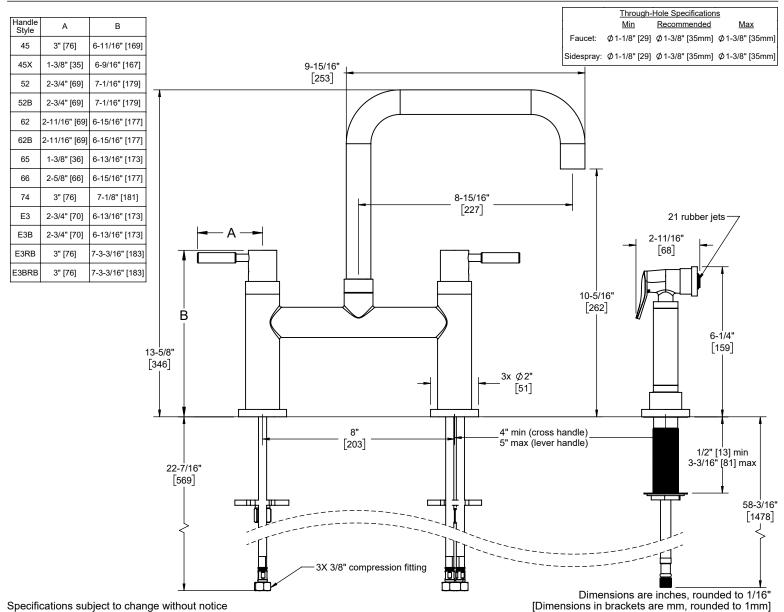

## **Features**

- 25+ artisanal finished including 12 PVD finishes
- All brass construction
- Spout rotates 360°
- 3-hole deck mount installation
- Built-in diverter for sidespray
- · Insulated brass sidespray handle and trigger
- · Mixed water supplied to sidespray without separate valve
- · Flexible braided hoses for ease of installation
- 1/4 turn ceramic disc cartridge(s)
- 1.8 gpm (6.8 L/min) max flow rate