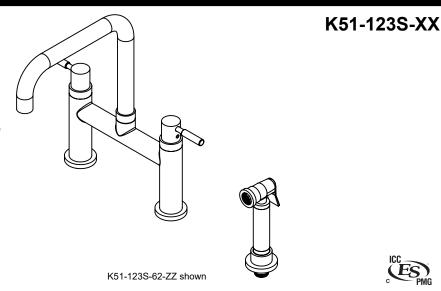

## **Corsano**®

## Bridge Kitchen Faucet with Sidespray

## **Features**

- 25+ artisanal finished including 12 PVD finishes
- All brass construction
- Spout rotates 360°
- 3-hole deck mount installation
- Built-in diverter for sidespray
- · Insulated brass sidespray handle and trigger
- · Mixed water supplied to sidespray without separate valve
- · Flexible braided hoses for ease of installation
- 1/4 turn ceramic disc cartridge(s)
- 1.8 gpm (6.8 L/min) max flow rate