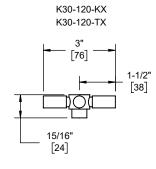

Through-Hole Specifications Min Recommended Faucet: Ø1-1/8" [29] Ø1-3/8" [35mm] Ø1-3/8" [35mm] Sidespray: Ø1-1/8" [29] Ø1-3/8" [35mm] Ø1-3/8" [35mm]

Page 1

10"

[254]

K30-120-SX K30-120-FX

Dimensions are inches, rounded to 1/16" [Dimensions in brackets are mm, rounded to 1mm]