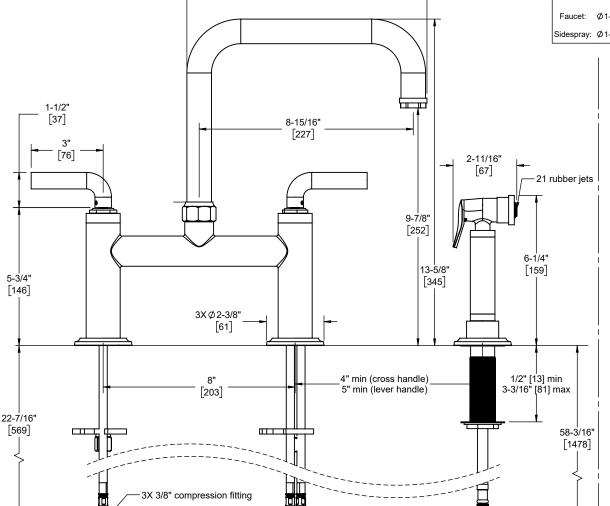

Through-Hole Specifications Min Recommended Faucet: Ø1-1/8" [29] Ø1-3/8" [35mm] Ø1-3/8" [35mm] Sidespray: Ø1-1/8" [29] Ø1-3/8" [35mm] Ø1-3/8" [35mm]

Page 1

10"

[254]

K30-120-SX K30-120-FX

Dimensions are inches, rounded to 1/16" [Dimensions in brackets are mm, rounded to 1mm]