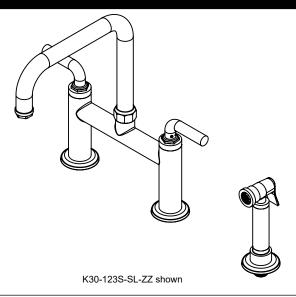

## <u>Descanso</u>

## Bridge Kitchen Faucet with Sidespray

## **Codes/Standards Applicable**

Product meets or exceeds the following:

- ASME A112.18.1/CSA B125.1
- NSF 61, NSF 372, CEC & DOE
- Commonwealth of MA
- ADA compliant (with lever handles)

K30-123S-SL K30-123S-FL K30-123S-KL K30-123S-TL K30-123S-SX K30-123S-FX K30-123S-KX K30-123S-TX