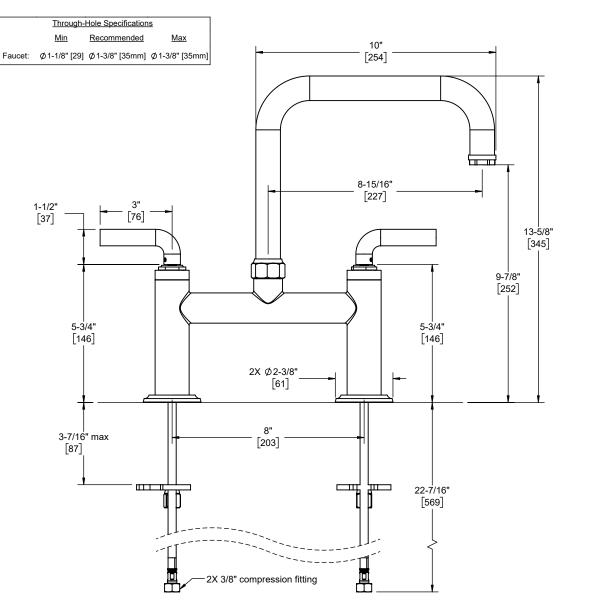

K30-123-SL K30-123-FL K30-123-KL K30-123-TL K30-123-SX K30-123-FX K30-123-KX

Dimensions are inches, rounded to 1/16" [Dimensions in brackets are mm, rounded to 1mm]