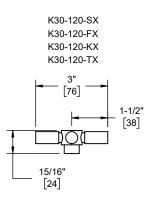

K30-123-SL K30-123-FL K30-123-KL K30-123-TL K30-123-SX K30-123-FX K30-123-KX

Dimensions are inches, rounded to 1/16" [Dimensions in brackets are mm, rounded to 1mm]