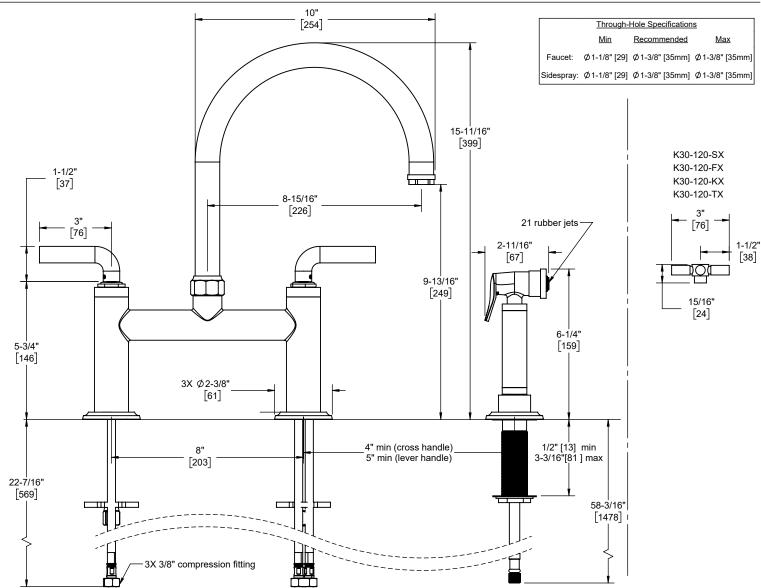

## Codes/Standards Applicable

Product meets or exceeds the following:

- ASME A112.18.1/CSA B125.1
- NSF 61, NSF 372, CEC & DOE
- · Commonwealth of MA
- ADA compliant (with lever handles)

K30-120S-SL K30-120S-FL K30-120S-TL K30-120S-SX K30-120S-FX K30-120S-KX K30-120S-TX

Specifications subject to change without notice

Dimensions are inches, rounded to 1/16" [Dimensions in brackets are mm, rounded to 1mm]