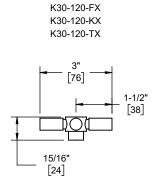

## **Codes/Standards Applicable**

Product meets or exceeds the following:

- ASME A112.18.1/CSA B125.1
- NSF 61, NSF 372, CEC & DOE
- · Commonwealth of MA
- · ADA compliant (with lever handles)

K30-120-SL K30-120-FL K30-120-KL K30-120-TL K30-120-SX K30-120-FX K30-120-KX K30-120-TX

K30-120-SX

Dimensions are inches, rounded to 1/16" [Dimensions in brackets are mm, rounded to 1mm]