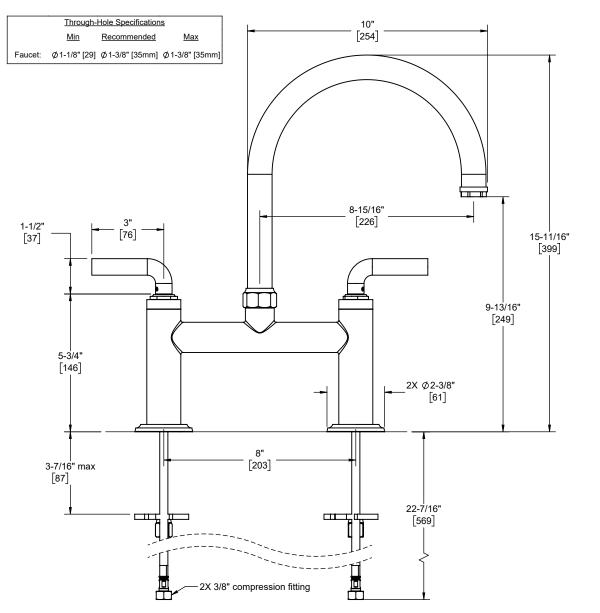

K30-120-SX

Dimensions are inches, rounded to 1/16" [Dimensions in brackets are mm, rounded to 1mm]