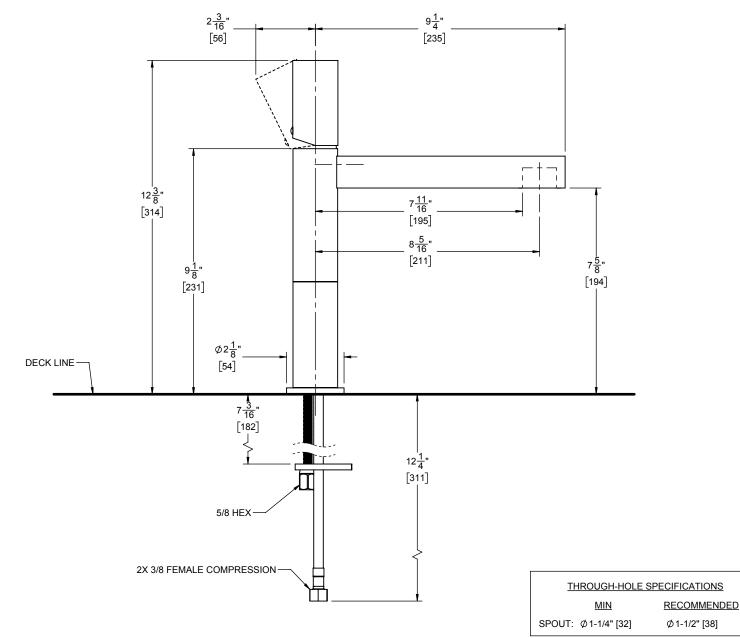

E301CY-2 E301BCY-2

SPECIFICATIONS SUBJECT TO CHANGE WITHOUT NOTICE

DIMENSIONS SHOWN TO NEAREST 1/16" [DIMENSIONS SHOWN TO NEAREST 1mm]

Ø1-1/2" [38]