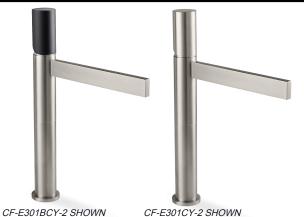

## <u>Bel Canto</u>™

## SINGLE HOLE LAVATORY FAUCET

## **Features**

- Over 28 finishes including 13 PVD finishes
- All brass construction
- 8-5/16" spout center to center
- Single handle operation cartridge with ceramic disc Flexible braided hoses for ease of installation
- *Ф 1-1/4" all brass touch style pop up drain assembly*
- 1.2 gpm (4.5 L/min) max flow rate

E301CY-2 E301BCY-2

SPECIFICATIONS SUBJECT TO CHANGE WITHOUT NOTICE

DIMENSIONS SHOWN TO NEAREST 1/16" [DIMENSIONS SHOWN TO NEAREST 1mm]

Ø1-1/2" [38]