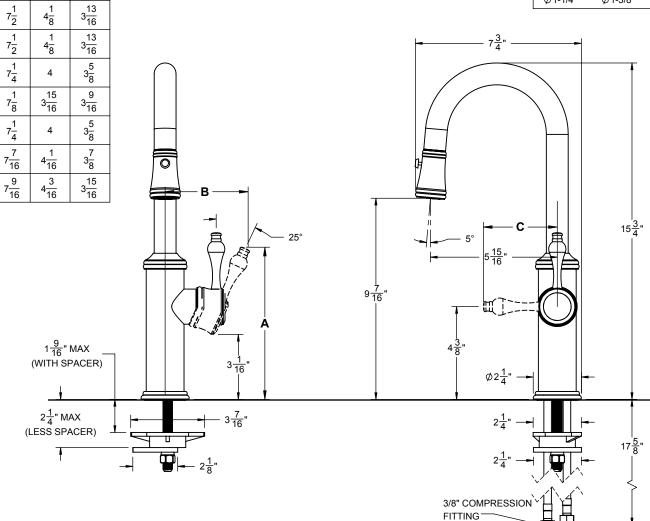

## **Codes/Standards Applicable**

Meets or exceeds the following at date of manufacture: • ASME A112.18.1/CSA B125.1

С

В

NSF 61 and NSF 372

Α

 $7\frac{1}{2}$ 

 $7\frac{1}{2}$ 

 $7\frac{1}{4}$ 

 $7\frac{1}{8}$ 

 $7\frac{1}{4}$ 

7

9

XX

HANDLE

33

35

40

42

55

64

CLEV

DIMENSIONS (in.)

CF-K10-101-42 shown

## XX = DENOTES HANDLE STYLE

Davol

CF-K10-101-XX

PREP KITCHEN FAUCET