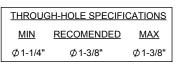

## **Codes/Standards Applicable**

Meets or exceeds the following at date of manufacture: • ASME A112.18.1/CSA B125.1

С

В

NSF 61 and NSF 372

Α

 $7\frac{1}{2}$ 

 $7\frac{1}{2}$ 