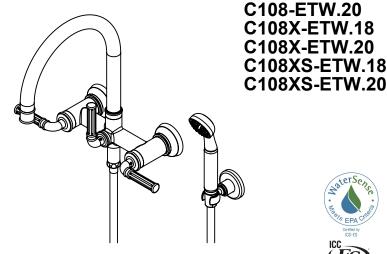

## Wall Mount tub Filler with Handshower

## **Features**

- Available in 28 finishes including 13 PVD finishes
- All brass construction
- Tub filler maximum flow rate: 15 gpm (56.8 L/min) at 60 psi
- Handshower flow rate: 2.0 gpm (7.6 L/min) or 1.8 gpm (6.8 L/min)
- 1/4 turn ceramic disc cartridges

C108-ETW.18

## Codes/Standards

Product meets or exceeds the following:

- ASME A112.18.1/CSA B125.1
- CEC (1.8 gpm) / DOE (2.0 & 1.8 gpm)
- Commonwealth of MA
- EPA WaterSense Handshower (2.0 gpm)
- ADA compliant (lever handles only)
- Local codes may require installation of an upstream tempering valve