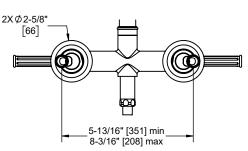

Dimensions are inches, rounded to 1/16' [Dimensions in brackets are mm, rounded to 1mm]

Ø1-1/4" [32]

1-3/4" [45]

Ø2" [51]