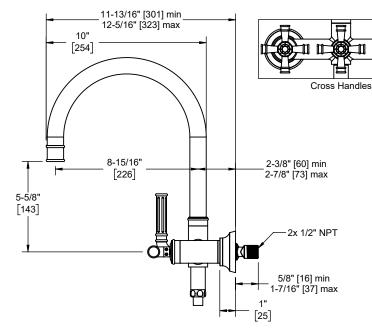

Dimensions are inches, rounded to 1/16' [Dimensions in brackets are mm, rounded to 1mm]

Ø1-1/4" [32]

1-3/4" [45]

Ø2" [51]