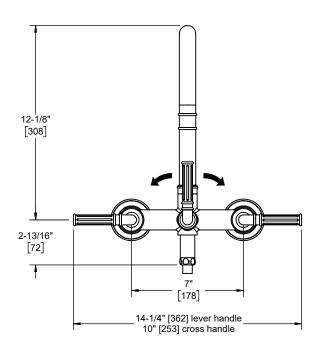

Dimensions are inches, rounded to 1/16' [Dimensions in brackets are mm, rounded to 1mm]

Ø1-1/4" [32]

1-3/4" [45]

Ø2" [51]