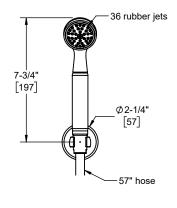

## **Features**

- Available in 28 finishes including 13 PVD finishes
- All brass construction
- Tub filler maximum flow rate: 15 gpm (56.8 L/min) at 60 psi
- Handshower flow rate: 2.0 gpm (7.6 L/min) or 1.8 gpm (6.8 L/min)
- 1/4 turn ceramic disc cartridges