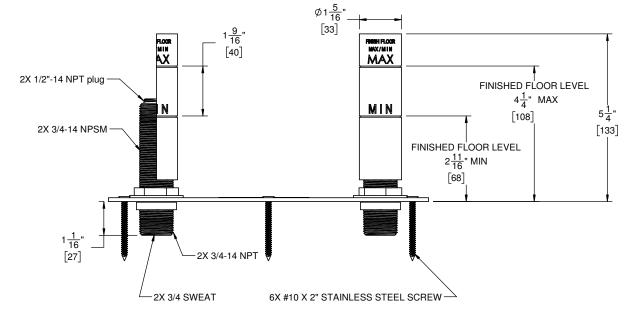

## **Features**

- Provides solid support for installation in concrete or wood subfloor
- 5" x 10" x 1/8" rigid plate with pre-drilled screw holes to mount to underlying wood framing
- Adjustable 4" brass nipples with 3/4" MIP or 3/4" nominal sweat inlets
- · Included mudguard, test plugs & screws

1303-XX

1403-XX

8508-XX

8508B-XX

8608-XX

8608W-XX

**THROUGH-HOLE SPECIFICATIONS** 

MIN RECOMMENDED MAX

MUDGUARD Ø1 5/16" Ø1 3/8"

Ø1 1/2"

DIMENSIONS SHOWN TO NEAREST 1/16" [DIMENSIONS SHOWN TO NEAREST 1MM]