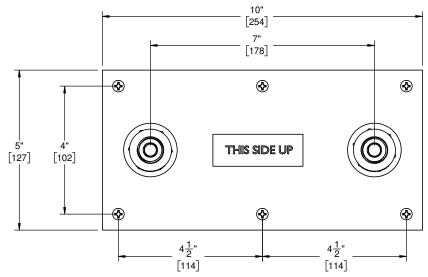

## **Features**

- Provides solid support for installation in concrete or wood subfloor
- 5" x 10" x 1/8" rigid plate with pre-drilled screw holes to mount to underlying wood framing
- Adjustable 4" brass nipples with 3/4" MIP or 3/4" nominal sweat inlets
- · Included mudguard, test plugs & screws

MUDGUARD Ø1 5/16" Ø1 3/8"

Ø1 1/2"

DIMENSIONS SHOWN TO NEAREST 1/16" [DIMENSIONS SHOWN TO NEAREST 1MM]