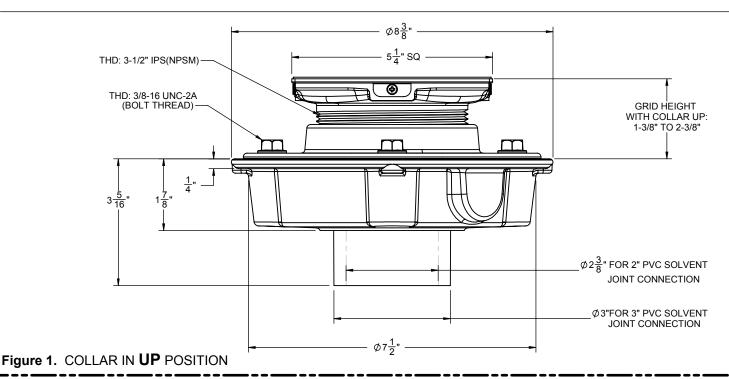

## Features

- Square design for easy floor design and installation
  Brass throat with stainless steel tile frame, screws, & mudguard
  PVC body with reversible weep-hole membrane collar
  Dual outlet connection: 2" slip & 3" spigot
  Compatible with all StyleDrain Grids (9170-A → 9176-A) sold separately
- For complete selection, see www.californiafaucets.com

## Codes/Standards Applicable

- Specified model meets or exceeds the following:
- ASME A112.18.2/CSA B125.2
- US PAT NO. 8043497

PVC 2"/3"

Figure 2. COLLAR IN DOWN POSITION

ALL DIMENSIONS SHOWN TO NEAREST 1/16"