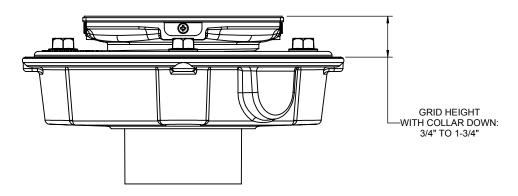

## Codes/Standards Applicable

- Specified model meets or exceeds the following:
- ASME A112.18.2/CSA B125.2
- US PAT NO. 8043497

PVC 2"/3"

Figure 2. COLLAR IN DOWN POSITION

ALL DIMENSIONS SHOWN TO NEAREST 1/16"