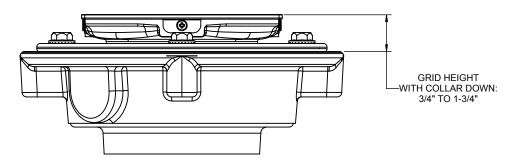

## Codes/Standards Applicable

- Specified model meets or exceeds the following:
- ASME A112.18.2/CSA B125.2
- US PAT NO. 8043497

Figure 1. COLLAR IN UP POSITION

Figure 2. COLLAR IN DOWN POSITION