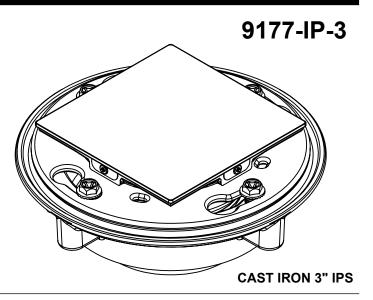

**ROUGH KIT** 

Suggested Uses
Shower drain

- Patio/Atrium drains
- Other wetted area floor drains

## Features

- Square design for easy floor design and installation
- Brass throat with stainless steel tile frame, screws, & mudguard
- Latex coated cast iron body with reversible weep-hole membrane collar
- Outlet connection: 3" NPT female Compatible with all StyleDrain Grids (9170-A ightarrow 9176-A) sold separately
- For complete selection, see www.californiafaucets.com