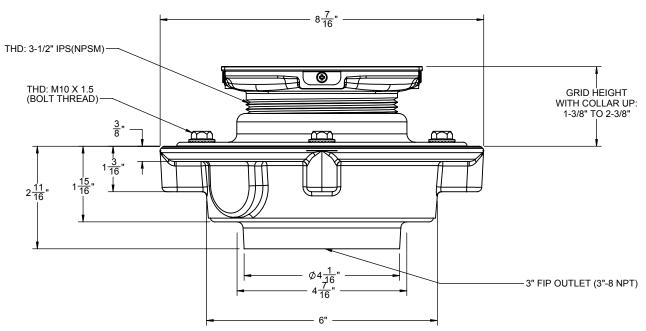

## Codes/Standards Applicable

- Specified model meets or exceeds the following:
- ASME A112.18.2/CSA B125.2
- US PAT NO. 8043497

Figure 1. COLLAR IN UP POSITION

Figure 2. COLLAR IN DOWN POSITION