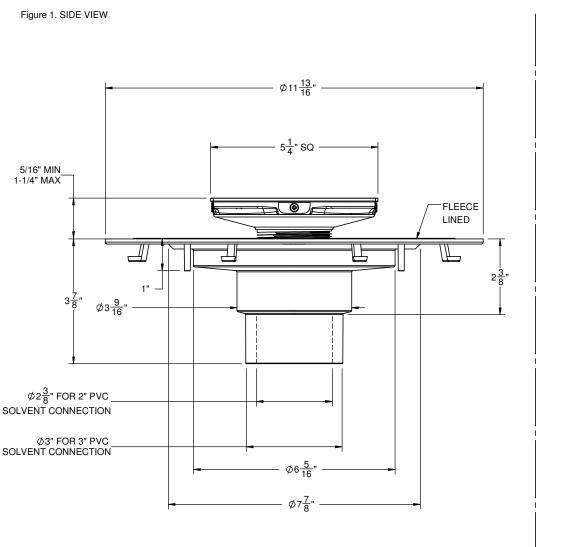

## PVC 2"/3"

9177-BFP

Figure 2. TOP VIEW

FLEECE SHEET

ALL DIMENSIONS SHOWN TO NEAREST 1/16"

9177-BFP\_sp\_160701