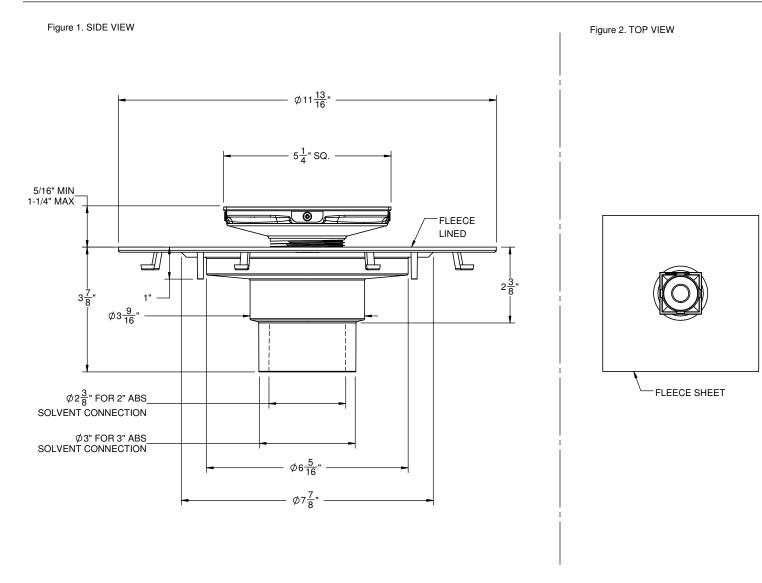

## **Features**

- Square design for easy floor design and installation Floating collar allows for 3/16" horizontal tile adjustments
- For use with liquid applied or fabric (e.g. Schluter -Kerdi) waterproof membranes
- Compatible with Schluter®-Kerdi-Shower-ST prefabricated shower tray
- ABS body with polyethylene fleece lined flange for secure
- bonding of waterproof membranes
  Dual outlet connection: 2" slip & 3" spigot
  Includes fleece sheet (polypropylene/polyethylene) to
  improve <u>liquid membrane</u> joint at drain