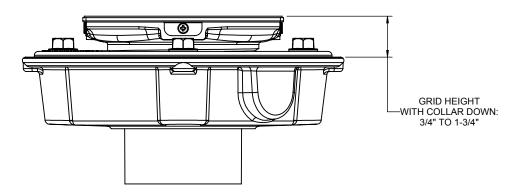

## Codes/Standards Applicable

- Specified model meets or exceeds the following:
- ASME A112.18.2/CSA B125.2
- US PAT NO. 8043497

ABS 2"/3"

Figure 2. COLLAR IN DOWN POSITION

ALL DIMENSIONS SHOWN TO NEAREST 1/16"