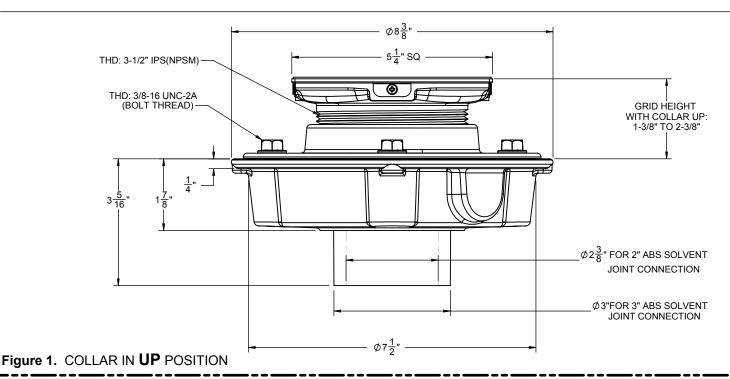

## Codes/Standards Applicable

- Specified model meets or exceeds the following:
- ASME A112.18.2/CSA B125.2
- US PAT NO. 8043497

ABS 2"/3"

Figure 2. COLLAR IN DOWN POSITION

ALL DIMENSIONS SHOWN TO NEAREST 1/16"