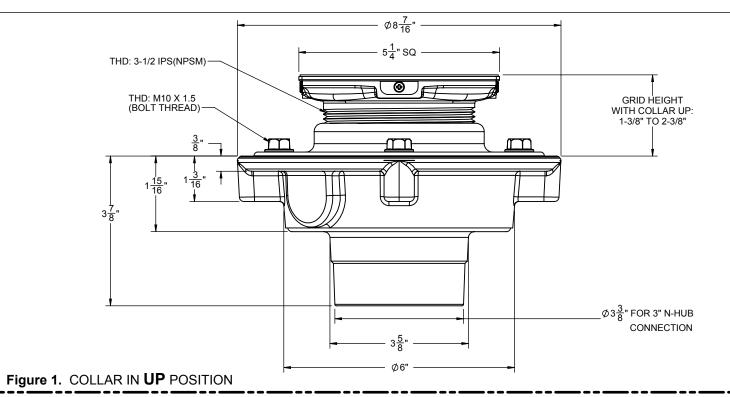

## Features

- Square design for easy floor design and installation Brass throat with stainless steel tile frame, screws, & mudguard
- Acid resist coated cast iron body with reversible weep-hole membrane collar
- Outlet connection: 3" no-hub Compatible with all StyleDrain Grids (9170-A  $\rightarrow$  9176-A) sold separately
- For complete selection, see www.californiafaucets.com