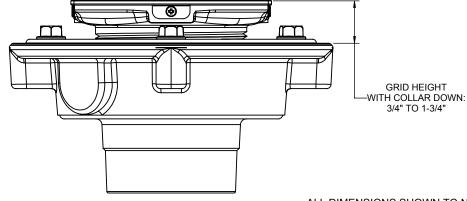

## Features

- Square design for easy floor design and installation Brass throat with stainless steel tile frame, screws, & mudguard
- Acid resist coated cast iron body with reversible weep-hole membrane collar
- Outlet connection: 3" no-hub Compatible with all StyleDrain Grids (9170-A  $\rightarrow$  9176-A) sold separately
- For complete selection, see www.californiafaucets.com