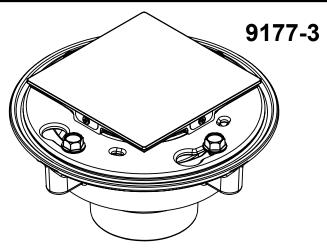

**ROUGH KIT** 

## Features

- Square design for easy floor design and installation Brass throat with stainless steel tile frame, screws, & mudguard
- Acid resist coated cast iron body with reversible weep-hole membrane collar
- Outlet connection: 3" no-hub Compatible with all StyleDrain Grids (9170-A  $\rightarrow$  9176-A) sold separately
- For complete selection, see www.californiafaucets.com