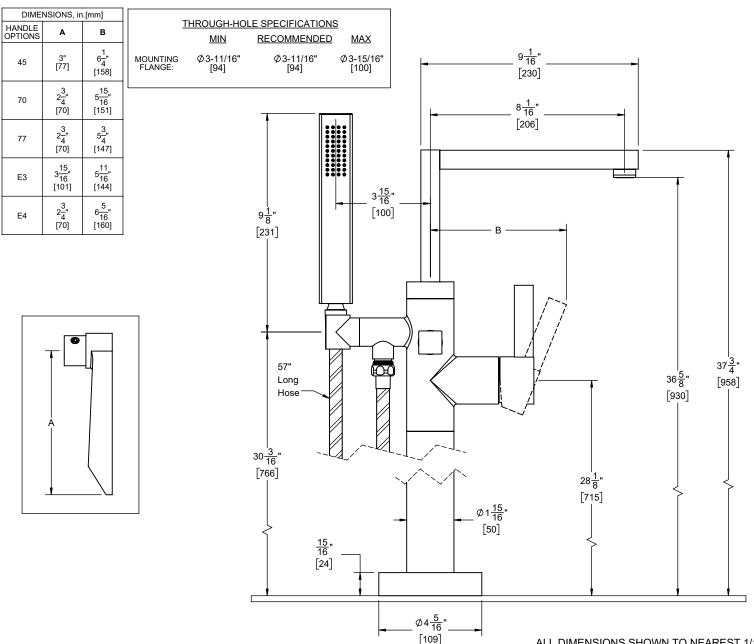

Alisomar

7711-FB.FR shown

7711-XX.20

7711-XX.18

XX = DENOTES

HANDLE SERIES

## Features

- Available in 28 finishes including 13 PVD finishes
- All brass construction
- No additional wall or trap stabilizer kit required
- Tub filler: Maximum flow rate: 10 gpm (37 L/min) at 60 psi
- Handshower: Flow rate: 2.0 gpm (7.6 L/min) or 1.8 gpm (6.8 L/min)
- Ceramic mixing cartridge
- Handshower holder may be adjusted forward during installation
- Rough valve sold separately (9511)

ALL DIMENSIONS SHOWN TO NEAREST 1/16" [ALL DIMENSIONS SHOWN TO NEAREST 1MM]

SPECIFICATIONS SUBJECT TO CHANGE WITHOUT NOTICE

7711-XX.FR sp 200217