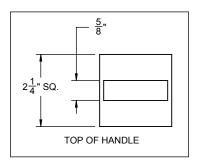

SPECIFICATIONS SUBJECT TO CHANGE WITHOUT NOTICE

ALL DIMENSIONS SHOWN TO NEAREST 1/16"