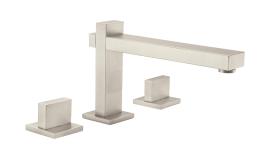

## Morro Ba

ROMAN TUB SET

7708R

**Features** 

- 8-1/16" spout center to center Max flow rate: 10 gpm (37.8 L/min) Includes rough in valve 1/4 turn ceramic disc cartridges

- All brass construction
- Over 30 finishes including 15 PVD finishes