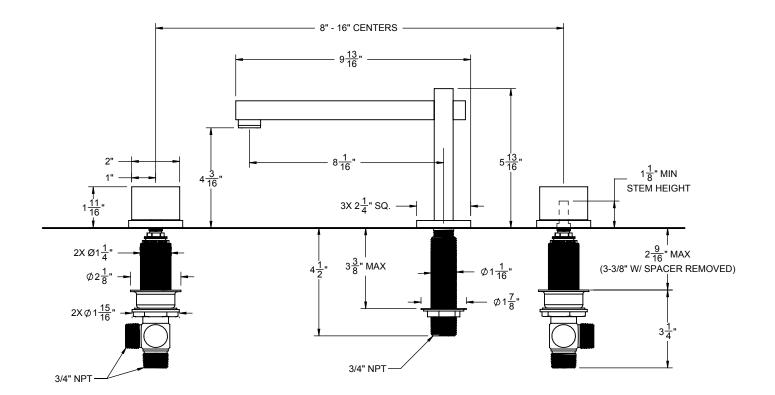

## Morro Ba

ROMAN TUB SET

7708R

**Features** 

- 8-1/16" spout center to center Max flow rate: 10 gpm (37.8 L/min) Includes rough in valve 1/4 turn ceramic disc cartridges

- All brass construction
- Over 30 finishes including 15 PVD finishes

## Codes/Standards

Product meets or exceeds the following:
• ASME A112.18.1/CSA B125.1

- Commonwealth of MA

| THROUGH-HOLE SPECIFICATIONS       |                      |                      |
|-----------------------------------|----------------------|----------------------|
| MIN                               | RECOMMENDED          | MAX                  |
| SPOUT: Ø1-1/16"<br>VALVE: Ø1-1/4" | Ø 1-3/8"<br>Ø 1-3/8" | Ø 1-5/8"<br>Ø 1-5/8" |

SPECIFICATIONS SUBJECT TO CHANGE WITHOUT NOTICE

ALL DIMENSIONS SHOWN TO NEAREST 1/16"