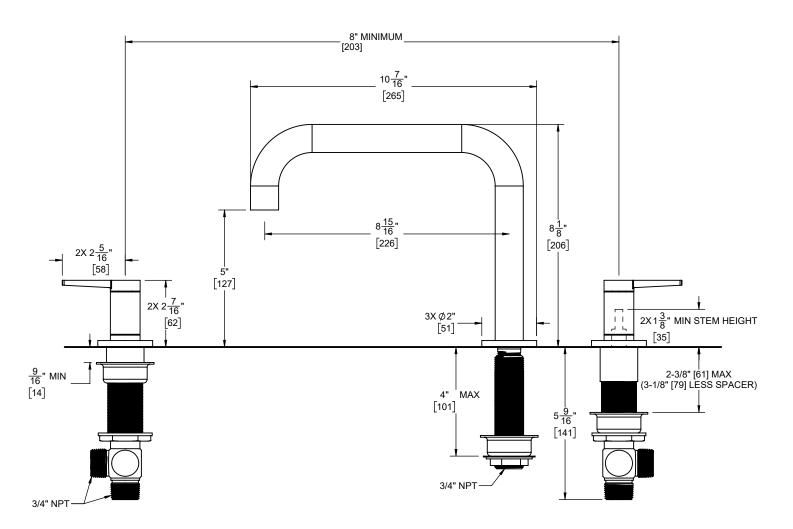

SPECIFICATIONS SUBJECT TO CHANGE WITHOUT NOTICE

| THROUGH | 1-HOLE S | PECIFICA | <u>ATIONS</u> |
|---------|----------|----------|---------------|
|         |          |          |               |

RECOMMENDED MIN SPOUT: Ø1-1/16" [27] Ø1-3/8" [35] Ø 1-1/2" [38] VALVE: Ø1-3/8" [35]  $\emptyset$  1-1/2" [38] Ø 1-1/2" [38]

**DIMENSIONS SHOWN TO NEAREST 1/16"** [DIMENSIONS SHOWN TO NEAREST 1MM]