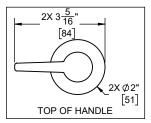

SPECIFICATIONS SUBJECT TO CHANGE WITHOUT NOTICE

| THROUGH | 1-HOLE S | PECIFICA | <u>ATIONS</u> |
|---------|----------|----------|---------------|
|         |          |          |               |

RECOMMENDED MIN SPOUT: Ø1-1/16" [27] Ø1-3/8" [35] Ø 1-1/2" [38] VALVE: Ø1-3/8" [35]  $\emptyset$  1-1/2" [38] Ø 1-1/2" [38]

**DIMENSIONS SHOWN TO NEAREST 1/16"** [DIMENSIONS SHOWN TO NEAREST 1MM]