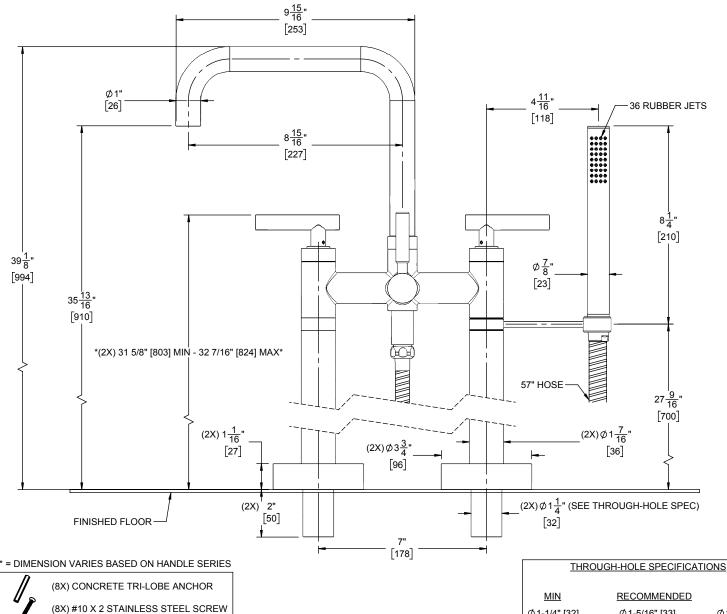

1203-XX.20 1203-XX.18

SPECIFICATIONS SUBJECT TO CHANGE WITHOUT NOTICE

Ø1-5/16" [33]

ALL DIMENSIONS SHOWN TO NEAREST 1/16"

[ALL DIMENSIONS SHOWN TO NEAREST 1MM]

Ø 1-1/4" [32]

<u>MAX</u>

Ø 1-1/2" [38]