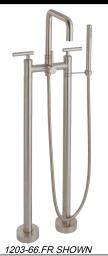

## CONTEMPORARY FLOOR MOUNT TUB FILLER WITH HANDSHOWER

## **Features**

- Available in 28 finishes including 13 PVD finishes
- All brass construction
- No additional wall or trap stabilizer kit required
- Tub filler maximum flow rate: 15 gpm (56.8 L/min) at 60 psi Handshower flow rate: 2.0 gpm (7.6 L/min) or 1.8 gpm (6.8 L/min)
- Handshower bracket may be placed on COLD or HOT side of body
- 1/4 turn ceramic disc cartridges
- Rough kit (9516) sold separately