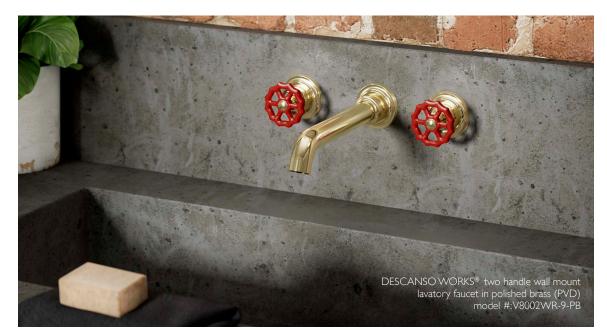

crafted with our signature solid brass construction and available with every kitchen faucet series.



#### Descanso | 30/31 Series

For more than 30 years, we've focused our passion on creating artisan bathroom faucets and fittings. Whether it's widespread, single hole or wall mount, each is made-to-order with solid-brass construction. At California Faucets, we enable you to combine any handle and spout from more than 30 bathroom faucet series. All are available in our wide array of decorative finishes, allowing you to bring your ideal faucet design to life.

BATHROOM

# TRADITIONAL ART DECO























# CONTEMPORARY | TRANSITIONAL









D Street | 53 Series









# CONTEMPORARY | TRANSITIONAL











# INDUSTRIAL | STEAMPUNK









# WALL MOUNT LAVATORY FAUCETS





Responding to the trend toward beautiful vessel sinks, we carry an expansive selection of high-quality vessel faucets, including wall-mounted and counter-mounted options.

> Most series are available in single-handle or dual-handle wall-mounted options.

right: TERRA MAR<sup>®</sup> single handle wall mount lavatory faucet in polished chrome model #:TO-V7801-9-PC



A shower is your daily fresh start. We can help you make that experience truly luxurious, head to toe. California Faucets is the complete shower solution with innovations at every level, including precision temperature control, state-of-the-art showerheads, hand showers, and body sprays. Like most items, our shower fittings are offered in over 25 decorative finishes, including 12 choices in PVD, the most durable finishes avai