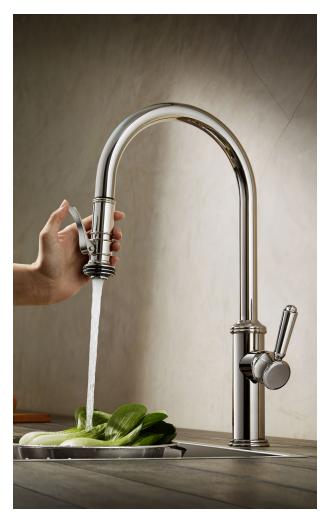

Faucets are solid-brass construction and include an insulated pull-down spray head with aerated or spray stream. Button spray heads toggle seamlessly back and forth between aerated and spray settings, while squeeze spray heads have an aerated stream until the lever is squeezed for spray. All spouts swivel 360 degrees for maximum reach and flexibility. Choose between multiple handle options and over 25 decorative finishes, including 12 choices in PVD, the most durable finish in the world.

## THE "SQUEEZE" HANDLE

Inspired by pro-style restaurant faucets, the "squeeze" handle is the latest innovation from California Faucets. Operate the spout with one hand to generate a powerful spray. Release the handle for a smooth aerated flow.