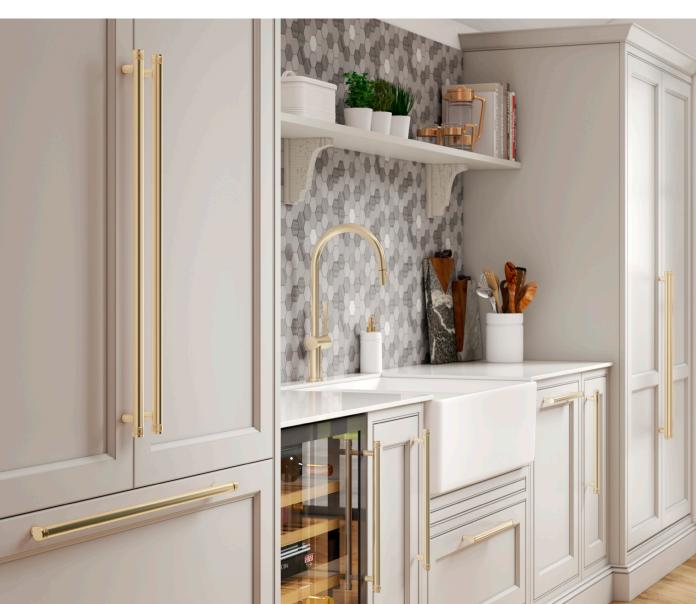

# BESTOTYEAR INTERIOR

KITCHEN

To watch our Davoli Kitchen Faucet video, scan the QR code or go to calfaucets.com/videos

Combining Italian design and American craftsmanship, we've brought our expertise into the kitchen with faucets and ensembles that include everything from matching prep faucets to cabinet pulls and knobs. Each faucet reflects the award-winning ingenuity, attention to detail, and ability to customize that sets California Faucets apart.

Faucets are solid-brass construction and include an insulated pull-down spray head with aerated or spray stream. Button spray heads toggle seamlessly back and forth between aerated and spray settings, while squeeze spray heads have an aerated stream until the lever is squeezed for spray. All spouts swivel 360 degrees for maximum reach and flexibility. Choose between multiple handle options and over 25 decorative finishes, including 12 choices in PVD, the most durable finish in the world.