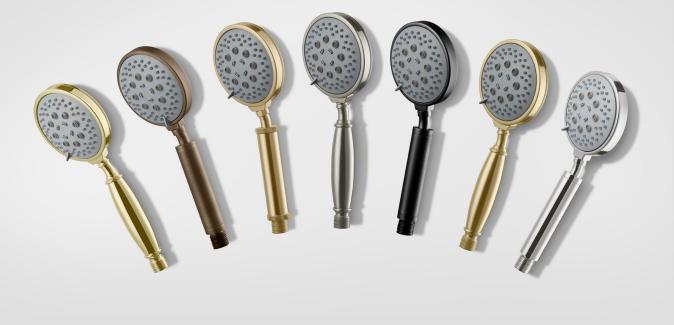

## ALL BRASS HANDSHOWERS

Our brass multi-function handshowers come in a variety of styles, including traditional, contemporary, industrial and even steampunk. Featuring rain, air, and massage settings as well as helpful self-cleaning rubber jets, these highly durable and ergonomic handshowers are sure to please. Available in over 25 decorative finishes.