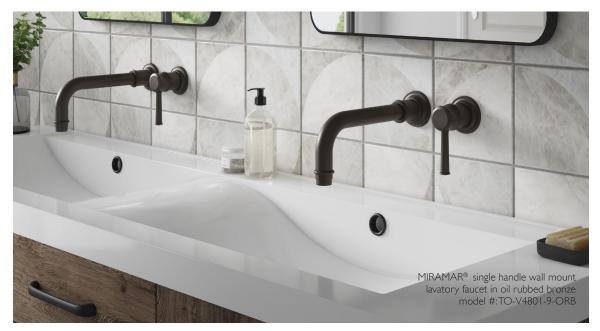

# WALL MOUNT LAVATORY FAUCETS

Responding to the trend toward beautiful vessel sinks, we carry an expansive selection of high-quality vessel faucets, including wall-mounted and counter-mounted options.

> Most series are available in single-handle or dual-handle wall-mounted options.

right: TERRA MAR<sup>®</sup> single handle wall mount lavatory faucet in polished chrome model #:TO-V7801-9-PC

A shower is your daily fresh start. We can help you make that experience truly luxurious, head to toe. California Faucets is the complete shower solution with innovations at every level, including precision temperature control, state-of-the-art showerheads, hand showers, and body sprays. Like most items, our shower fittings are offered in over 25 decorative finishes, including 12 choices in PVD, the most durable finishes available today.