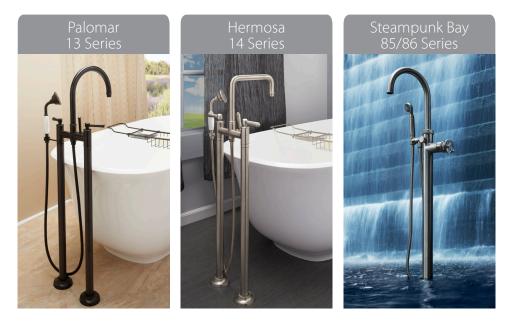

TUB FILLERS

## FREESTANDING TUB FILLERS

Providing exceptional design flexibility, our tub fillers give you the option of mixing and matching handle options, ranging from contemporary and transitional to traditional styles. As always, each of our series are available in over 25 decorative finishes, to create the largest, most personalized selection of tub fillers in the world.

With our tub fillers available in single-handle or dual handle deck mounted, wall mounted, and freestanding styles, we have something for everyone.

To watch our popular Pixar-like video of dancing tub fillers scan the QR code or go to calfaucets.com/videos