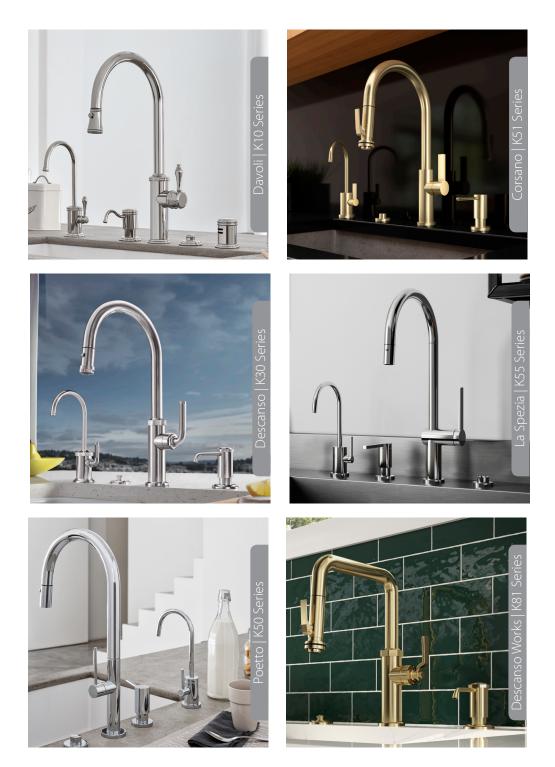

# BESTOTYEAR INTERIOR

KITCHEN

To watch our Davoli Kitchen Faucet video, scan the QR code or go to calfaucets.com/videos

Combining Italian design and American craftsmanship, we've brought our expertise into the kitchen with faucets and ensembles that include everything from matching prep faucets to cabinet pulls and knobs. Each faucet reflects the award-winning ingenuity, attention to detail, and ability to customize that sets California Faucets apart.

Faucets are solid-brass construction and include an insulated pull-down spray head with aerated or spray stream. Button spray heads toggle seamlessly back and forth between aerated and spray settings, while squeeze spray heads have an aerated stream until the lever is squeezed for spray. All spouts swivel 360 degrees for maximum reach and flexibility. Choose between multiple handle options and over 25 decorative finishes, including 12 choices in PVD, the most durable finish in the world.

## THE "SQUEEZE" HANDLE

Inspired by pro-style restaurant faucets, the "squeeze" handle is the latest innovation from California Faucets. Operate the spout with one hand to generate a powerful spray. Release the handle for a smooth aerated flow.