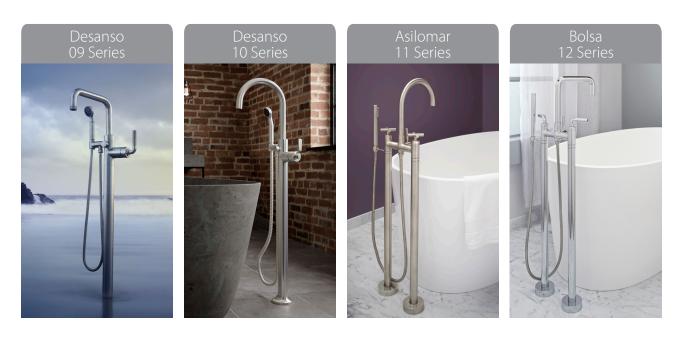

TUB FILLERS

## FREESTANDING TUB FILLERS

Providing exceptional design flexibility, our tub fillers give you the option of mixing and matching handle options, ranging from contemporary and transitional to traditional styles. As always, each of our series are available in over 25 decorative finishes, to create the largest, most personalized selection of tub fillers in the world.

With our tub fillers available in single-handle or dual handle deck mounted, wall mounted, and freestanding styles, we have something for everyone.

To watch our popular Pixar-like video of dancing tub fillers scan the QR code or go to calfaucets.com/videos