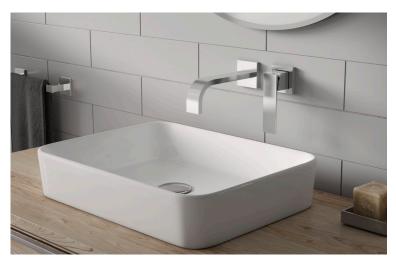

# WALL MOUNT LAVATORY FAUCETS

Responding to the trend toward beautiful vessel sinks, we carry an expansive selection of high-quality vessel faucets, including wall-mounted and counter-mounted options.

> Most series are available in single-handle or dual-handle wall-mounted options.

right: TERRA MAR<sup>®</sup> single handle wall mount lavatory faucet in polished chrome model #:TO-V7801-9-PC

A shower is your daily fresh start. We can help you make that experience truly luxurious, head to toe. California Faucets is the complete shower solution with innovations at every level, including precision temperature control, state-of-the-art showerheads, hand showers, and body sprays. Like most items, our shower fittings are offered in over 25 decorative finishes, including 12 choices in PVD, the most durable finishes available today.