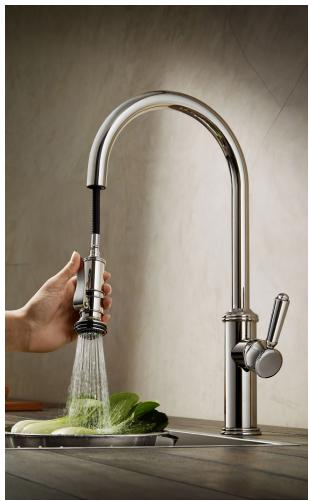

Faucets are solid-brass construction and include an insulated pull-down spray head with aerated or spray stream. Button spray heads toggle seamlessly back and forth between aerated and spray settings, while squeeze spray heads have an aerated stream until the lever is squeezed for spray. All spouts swivel 360 degrees for maximum reach and flexibility. Choose between multiple handle options and over 25 decorative finishes, including 12 choices in PVD, the most durable finish in the world.

## THE "SQUEEZE" HANDLE

Inspired by pro-style restaurant faucets, the "squeeze" handle is the latest innovation from California Faucets. Operate the spout with one hand to generate a powerful spray. Release the handle for a smooth aerated flow.