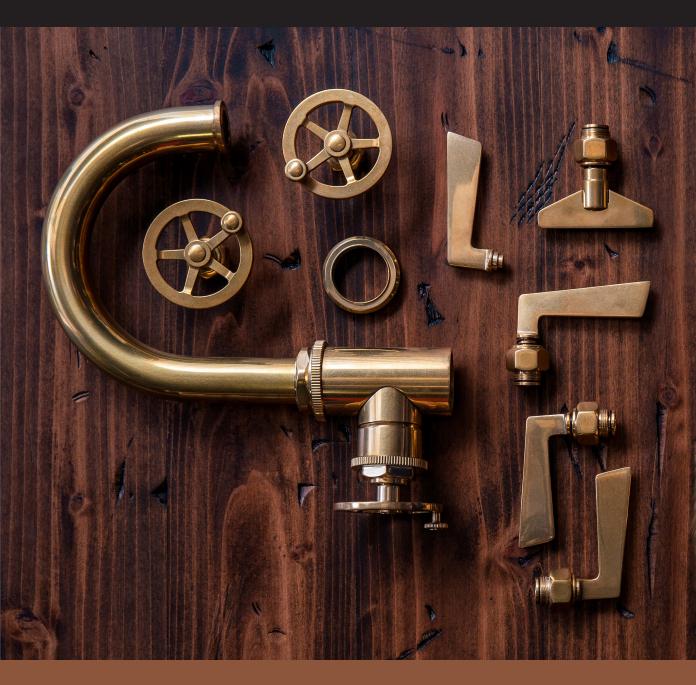

# INDUSTRIAL | STEAMPUNK

## ALL BRASS HANDSHOWERS

Our brass multi-function handshowers come in a variety of styles, including traditional, contemporary, industrial and even steampunk. Featuring rain, air, and massage settings as well as helpful self-cleaning rubber jets, these highly durable and ergonomic handshowers are sure to please. Available in over 25 decorative finishes.