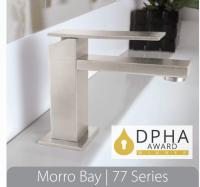

#### Descanso | 30/31 Series

For more than 30 years, we've focused our passion on creating artisan bathroom faucets and fittings. Whether it's widespread, single hole or wall mount, each is made-to-order with solid-brass construction. At California Faucets, we enable you to combine any handle and spout from more than 30 bathroom faucet series. All are available in our wide array of decorative finishes, allowing you to bring your ideal faucet design to life.