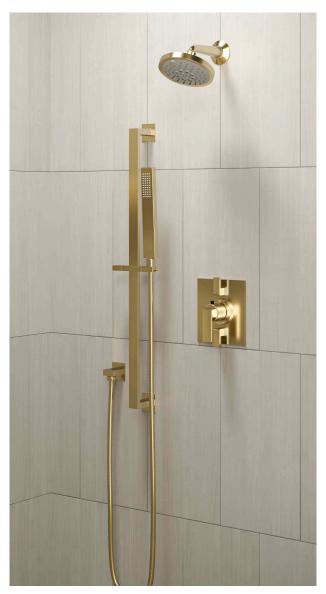

right: TERRA MAR<sup>®</sup> single handle wall mount lavatory faucet in polished chrome model #:TO-V7801-9-PC

A shower is your daily fresh start. We can help you make that experience truly luxurious, head to toe. California Faucets is the complete shower solution with innovations at every level, including precision temperature control, state-of-the-art showerheads, hand showers, and body sprays. Like most items, our shower fittings are offered in over 25 decorative finishes, including 12 choices in PVD, the most durable finishes available today.

## **STYLETHERM®**

StyleTherm<sup>®</sup> is a revolutionary new approach to the thermostatic shower valve that delivers precision temperature control for comfort and safety. With innovative engineering solutions developed at California Faucets, we offer superior showering technology for the same price as an inferior standard technology, such as pressure balance.

StyleTherm's innovative design features independent water volume control for all applications without the need to toggle between them.