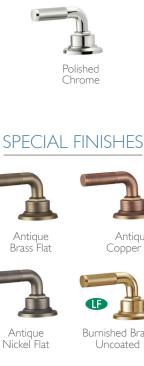

#### SPECIAL FINISHES

| ABF | Antique Brass Flat             |
|-----|--------------------------------|
| ACF | Antique Copper Flat            |
| ANF | Antique Nickel Flat            |
| BBU | Burnished Brass<br>Uncoated    |
| BNU | Burnished Nickel<br>Uncoated   |
| ORB | Oil Rubbed Bronze              |
| PB  | Polished Brass<br>(PVD)        |
| PBU | Polished Brass<br>Uncoated     |
| PN  | Polished Nickel<br>(PVD)       |
| USS | Ultra Stainless Steel<br>(PVD) |