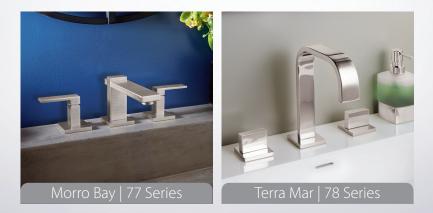

#### Descanso | 30/31 Series

For more than 30 years, we've focused our passion on creating artisan bathroom faucets and fittings. Whether it's widespread, single hole or wall mount, each is made-to-order with solid-brass construction. At California Faucets, we enable you to combine any handle and spout from more than 30 bathroom faucet series. All are available in our wide array of decorative finishes, allowing you to bring your ideal faucet design to life.

# WALL MOUNT LAVATORY FAUCETS

Responding to the trend toward beautiful vessel sinks, we carry an expansive selection of high-quality vessel faucets, including wall-mounted and counter-mounted options.

> Most series are available in single-handle or dual-handle wall-mounted options.

right: TERRA MAR<sup>®</sup> single handle wall mount lavatory faucet in polished chrome model #:TO-V7801-9-PC

A shower is your daily fresh start. We can help you make that experience truly luxurious, head to toe. California Faucets is the complete shower solution with innovations at every level, including precision temperature control, state-of-the-art showerheads, hand showers, and body sprays. Like most items, our shower fittings are offered in over 25 decorative finishes, including 12 choices in PVD, the most durable finishes available today.