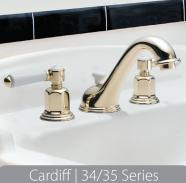

#### Descanso | 30/31 Series

For more than 30 years, we've focused our passion on creating artisan bathroom faucets and fittings. Whether it's widespread, single hole or wall mount, each is made-to-order with solid-brass construction. At California Faucets, we enable you to combine any handle and spout from more than 30 bathroom faucet series. All are available in our wide array of decorative finishes, allowing you to bring your ideal faucet design to life.