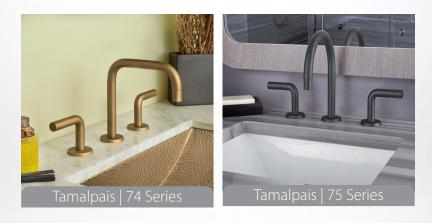

#### Descanso | 30/31 Series

For more than 30 years, we've focused our passion on creating artisan bathroom faucets and fittings. Whether it's widespread, single hole or wall mount, each is made-to-order with solid-brass construction. At California Faucets, we enable you to combine any handle and spout from more than 30 bathroom faucet series. All are available in our wide array of decorative finishes, allowing you to bring your ideal faucet design to life.