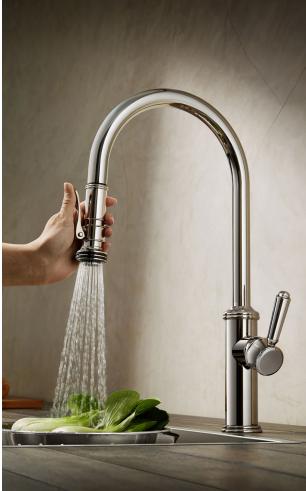

Faucets are solid-brass construction and include an insulated pull-down spray head with aerated or spray stream. Button spray heads toggle seamlessly back and forth between aerated and spray settings, while squeeze spray heads have an aerated stream until the lever is squeezed for spray. All spouts swivel 360 degrees for maximum reach and flexibility. Choose between multiple handle options and over 25 decorative finishes, including 12 choices in PVD, the most durable finish in the world.

## THE "SQUEEZE" HANDLE

Inspired by pro-style restaurant faucets, the "squeeze" handle is the latest innovation from California Faucets. Operate the spout with one hand to generate a powerful spray. Release the handle for a smooth aerated flow.