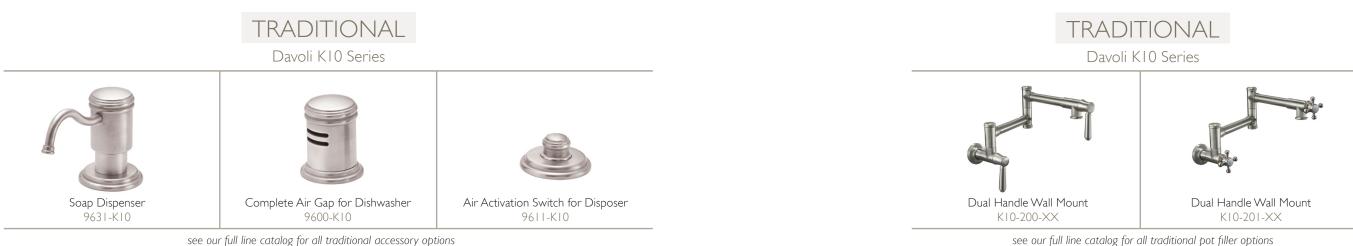

## ACCESSORIES

see our full line catalog for all traditional pot filler options

## CONTEMPORARY

Poetto K50 Series, Corsano K51 Series & LaSpezia K55 Series

see our full line catalog for all contemorary accessory options

Dual Handle Wall Mount K50-200-XX

Dual Handle Wall Mount K30-200-XX