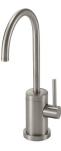

8

Pull-Down Kitchen Faucet with Button Sprayer High Arc K50-100-XX

Single Hole Bar Faucet - Low Spout XX09-1

Single Hole Bar Faucet - High Spout

XX09-2

A sleek, gently curved faucet silhouette for today's modern kitchen.

Featuring a minimalist, uninterrupted silhouette, the Poetto series pull-down kitchen faucet combines sleek modern Italian design with American craftsmanship and has a full range of matching accessories.