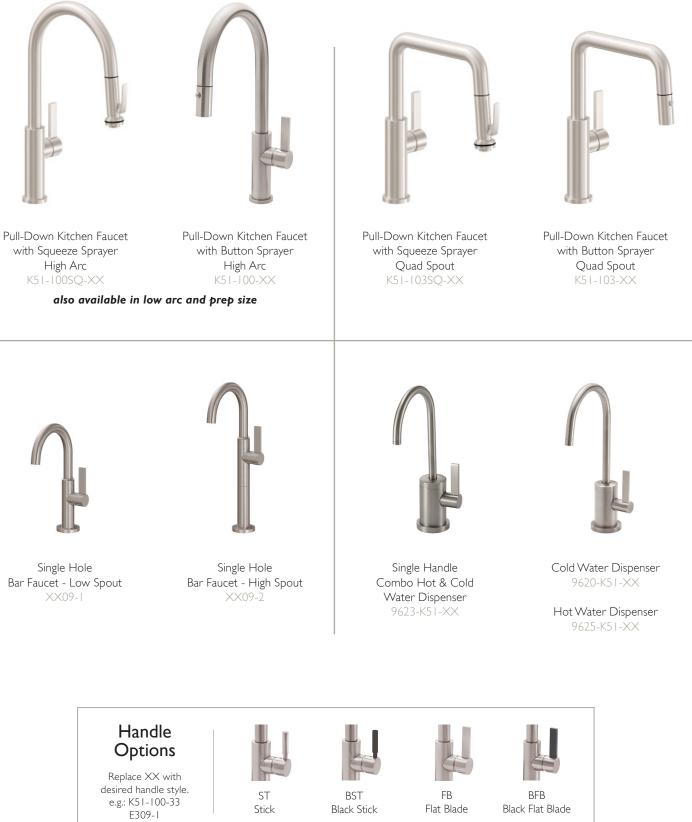

Pull-Down Kitchen Faucet with Squeeze Sprayer High Arc K10-100SQ-XX

Pull-Down Kitchen Faucet with Button Sprayer High Arc KI0-100-XX also available in low arc and prep size

Single Hole Bar Faucet - Low Spout XX09-1

Single Hole Bar Faucet - High Spout XX09-2

Handle Options Replace XX with desired handle style. e.g.: K10-100-33 3309-1

An Old World European-style faucet modernized for the kitchen sink.

The Davoli series pull-down kitchen faucet and fully coordinated design ensemble takes the best of traditional Italian design and fuses it with features important to America for a modern twist.

## HANDLE OPTIONS

Each kitchen faucet series offers multiple handle style options. All meticulously designed so you can't go wrong.