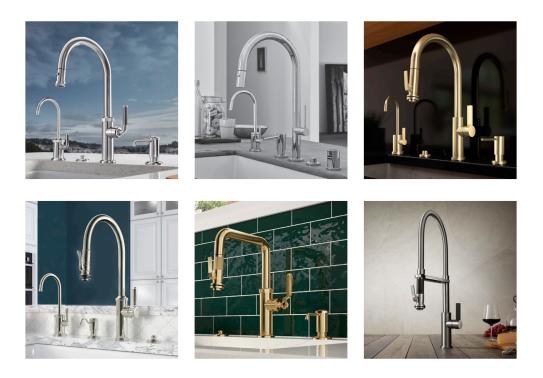

## Kitchen faucetry by California Faucets

Combining Italian design and American craftsmanship, we've created kitchen faucets that embody all you've come to expect from California Faucets.

Each is handcrafted with our signature solid brass construction and is available with a squeeze spray handle or pull-down sprayer that toggles seamlessly back and forth between stream or spray. All spouts swivel 360 degrees for maximum reach and flexibility. With our kitchen faucetry, you can choose from multiple handle options available in more than 25 finishes, including 12 PVD finishes that come with a lifetime warranty against tarnishing. That's important considering your kitchen faucet is used dozens of times each day, more than any other plumbing fitting in your home.

## FAUCET ENSEMBLES

Each of our series is available with a full range of matching accessories, including prep/bar faucets, hot water dispensers, cold filtered water dispensers, soap dispensers, air gaps, and air activation switches for the garbage disposer. Unlike most kitchen faucets, our ensembles allow you to create a fully coordinated look.

## FINISH WITH THE RIGHT FINISH

Once you've chosen your faucet and the accessories you want, select from more than 25 decorative finishes, including our 12 PVD finishes. View finish options on page 18.