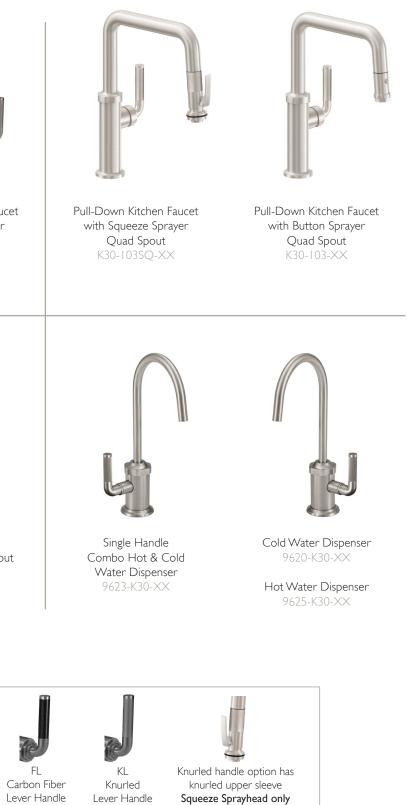

Pull-Down Kitchen Faucet with Squeeze Sprayer High Arc K30-100SQ-XX Pull-Down Kitchen Faucet with Button Sprayer High Arc K30-100-XX

also available in low arc and prep size

Single Hole Bar Faucet - Low Spout XX09-1 Single Hole Bar Faucet - High Spout XX09-2

Pull-Down Kitchen Faucet with Button Sprayer Quad Spout K50-103-XX

Single Handle Combo Hot & Cold Water Dispenser 9623-K50-XX

Cold Water Dispenser 9620-K50-XX

Hot Water Dispenser 9625-K50-XX

BSST Black Short Stick