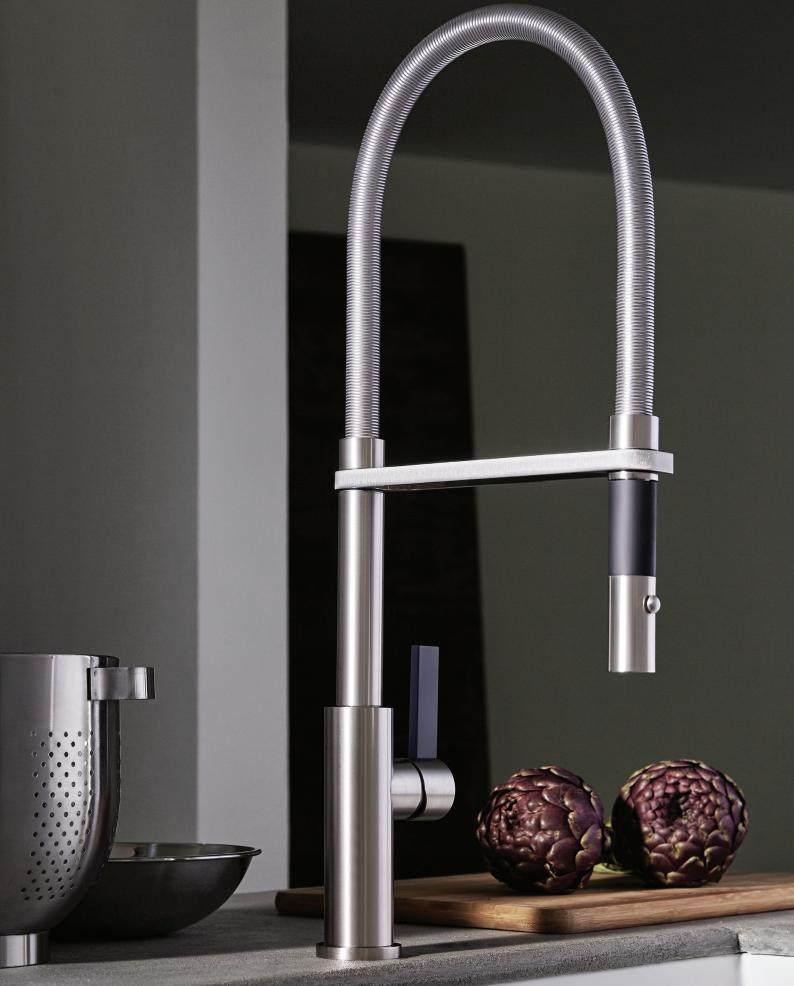

## An industrial chic kitchen faucet that's textural and versatile.

The Descanso series kitchen faucet's signature look features distinctive hash mark-textured knurling detail on the handles and spout for a strikingly fresh take on industrial chic style.