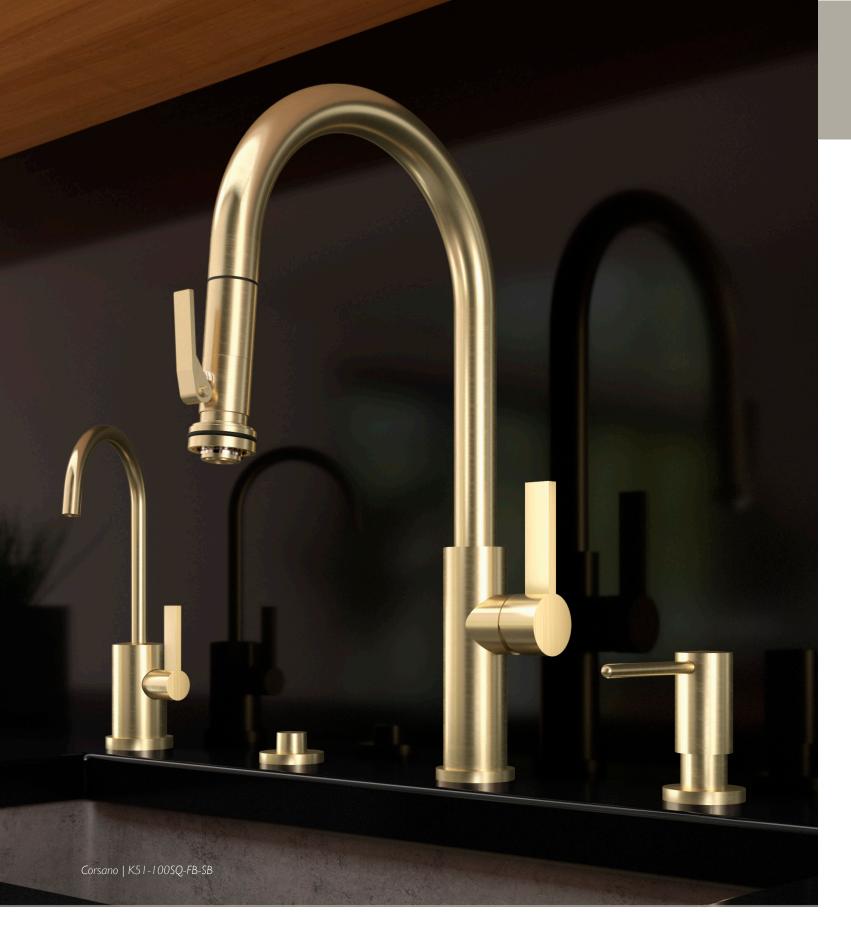

FB Flat Blade

BFB Black Flat Blade

RB Round Blade

BRB Black Round Blade

Contemporary yet elegant, this stylish kitchen faucet is not afraid of work. With a sleek high-arc spout and ergonomic pull-down spray head, the Corsano series kitchen faucet stands on a slightly larger cylindrical base with blade handle to get the job done.