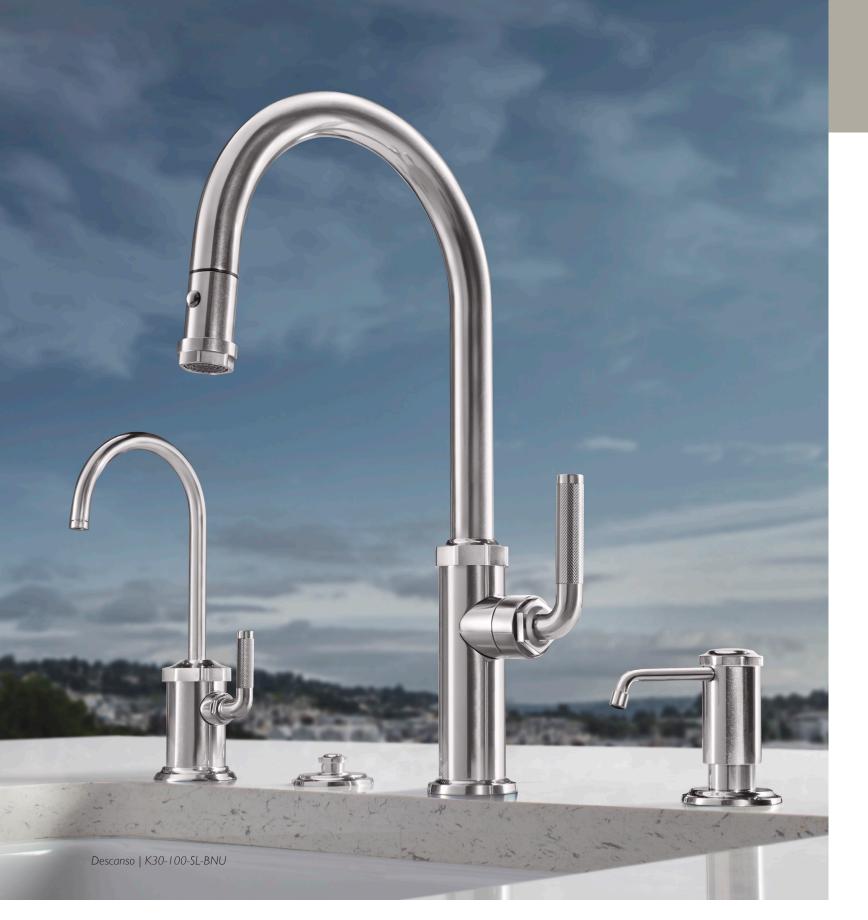

## An industrial chic kitchen faucet that's textural and versatile.

The Descanso series kitchen faucet's signature look features distinctive hash mark-textured knurling detail on the handles and spout for a strikingly fresh take on industrial chic style.

Pull-Down Kitchen Faucet with Squeeze Sprayer High Arc K30-100SQ-XX Pull-Down Kitchen Faucet with Button Sprayer High Arc K30-100-XX

also available in low arc and prep size

Single Hole Bar Faucet - Low Spout XX09-1 Single Hole Bar Faucet - High Spout XX09-2