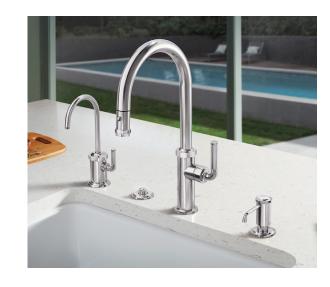

## FAUCET ENSEMBLES

Each of our series is available with a full range of matching accessories, including prep/bar faucets, hot water dispensers, cold filtered water dispensers, soap dispensers, air gaps, and air activation switches for the garbage disposer. Unlike most kitchen faucets, our ensembles allow you to create a fully coordinated look.