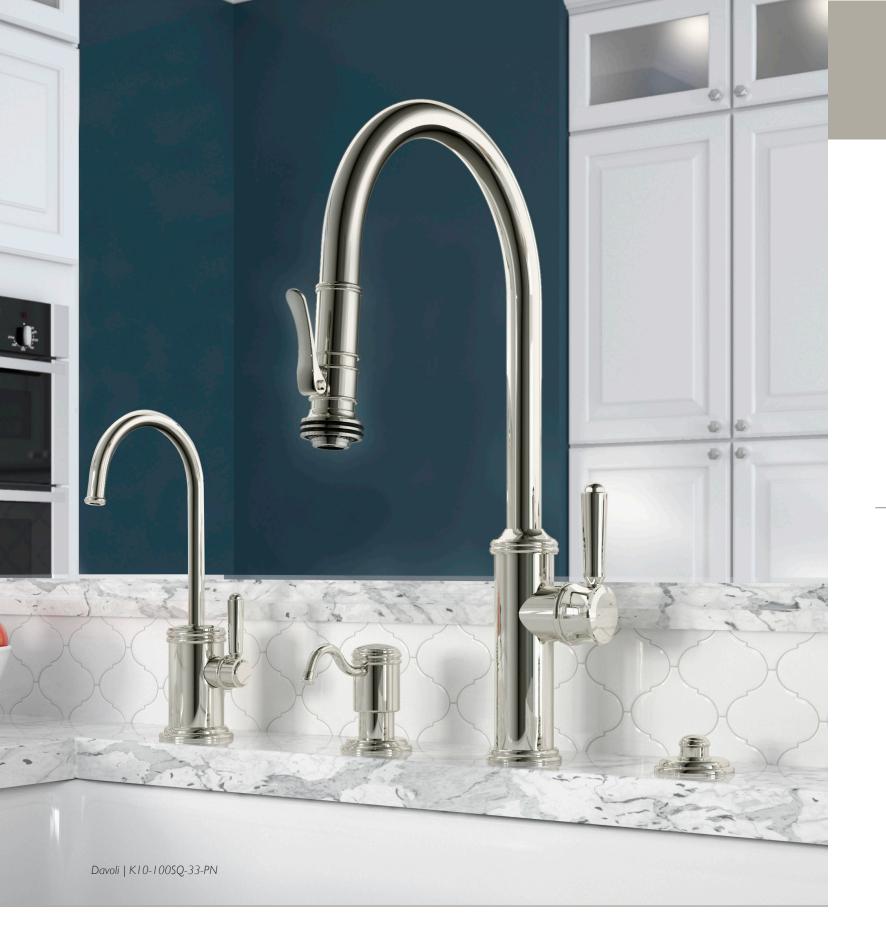

Pull-Down Kitchen Faucet with Squeeze Sprayer High Arc K10-100SQ-XX

Pull-Down Kitchen Faucet with Button Sprayer High Arc KI0-100-XX also available in low arc and prep size

Single Hole Bar Faucet - Low Spout XX09-1

Single Hole Bar Faucet - High Spout XX09-2

Handle Options Replace XX with desired handle style. e.g.: K10-100-33 3309-1

An Old World European-style faucet modernized for the kitchen sink.

The Davoli series pull-down kitchen faucet and fully coordinated design ensemble takes the best of traditional Italian design and fuses it with features important to America for a modern twist.