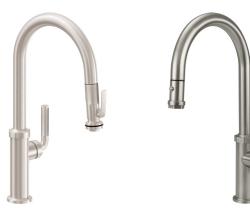

## Kitchen faucetry by California Faucets

Combining Italian design and American craftsmanship, we've created kitchen faucets that embody all you've come to expect from California Faucets.

Each is handcrafted with our signature solid brass construction and is available with a squeeze spray handle or pull-down sprayer that toggles seamlessly back and forth between stream or spray. All spouts swivel 360 degrees for maximum reach and flexibility. With our kitchen faucetry, you can choose from multiple handle options available in more than 25 finishes, including 12 PVD finishes that come with a lifetime warranty against tarnishing. That's important considering your kitchen faucet is used dozens of times each day, more than any other plumbing fitting in your home.