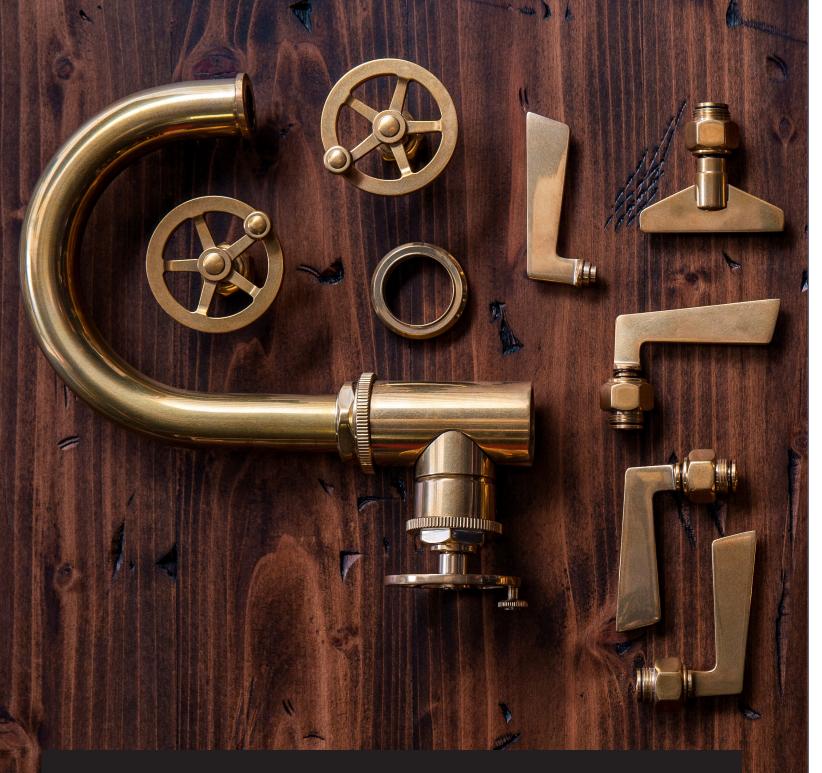

# BUILT TO LAST

## Kitchen faucetry by California Faucets

Combining Italian design and American craftsmanship, we've created kitchen faucets that embody all you've come to expect from California Faucets.

Each is handcrafted with our signature solid brass construction and is available with a squeeze spray handle or pull-down sprayer that toggles seamlessly back and forth between stream or spray. All spouts swivel 360 degrees for maximum reach and flexibility. With our kitchen faucetry, you can choose from multiple handle options available in more than 25 finishes, including 12 PVD finishes that come with a lifetime warranty against tarnishing. That's important considering your kitchen faucet is used dozens of times each day, more than any other plumbing fitting in your home.

The kitchen is a place where family and friends come together. Let our Custom Faucetry<sup>®</sup> help you unleash your inner chef and make your moments memorable.

Buon Appe<u>tito!</u>

All kitchen faucets by California Faucets are handcrafted with the quality details above.