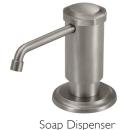

## CONTEMPORARY

Poetto K50 Series, Corsano K51 Series & LaSpezia K55 Series

see our full line catalog for all contemorary accessory options

Dual Handle Wall Mount K50-200-XX

Dual Handle Wall Mount K30-200-XX

## INDUSTRIAL Descanso K30 Series & Descanso Works K81 Series Dual Handle Wall Mount Dual Handle Wall Mount K81-200-WH K81-200-BL