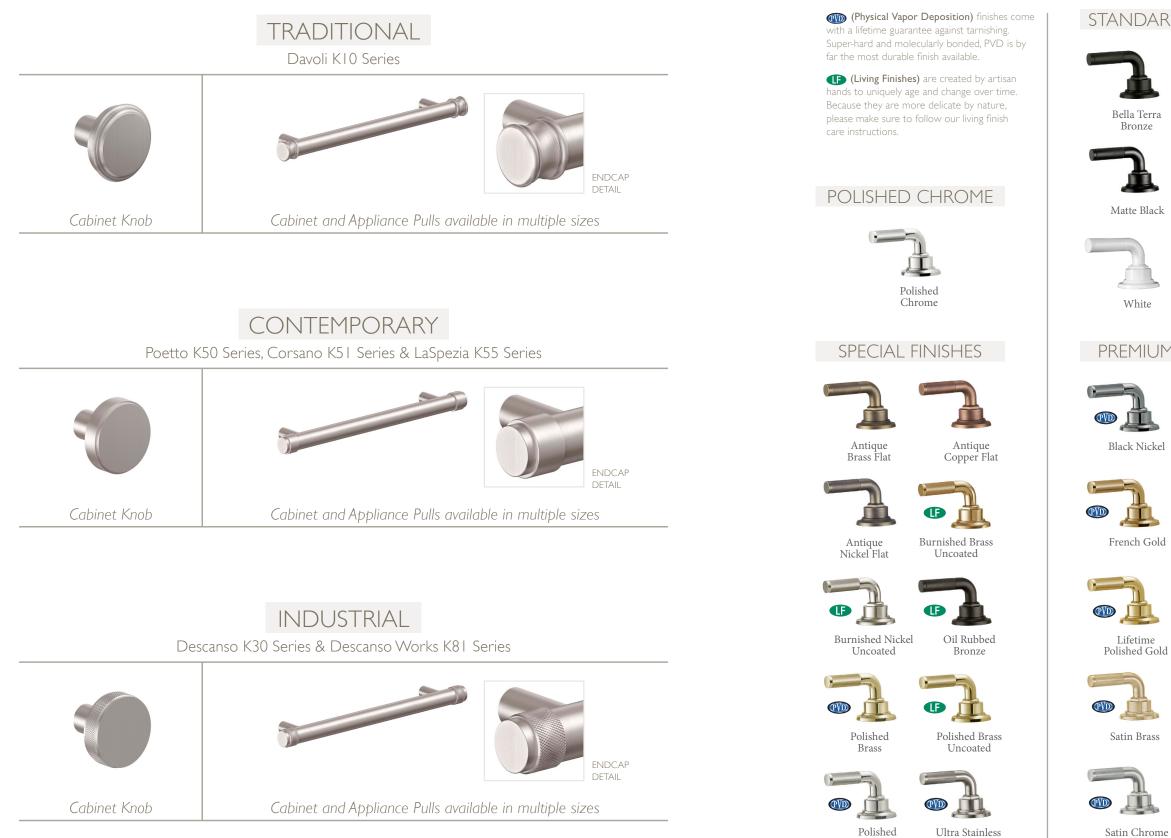

## **FINISHES**

## STANDARD FINISHES

Satin Nickel

Matte White

## PREMIUM FINISHES

Graphite

Lifetime Satin

Gold

Satin Bronze

Nickel

Steel

## POLISHED CHROME

PC Polished Chrome

### STANDARD FINISHES

| BTB  | Bella Terra Bronze |
|------|--------------------|
| BLK  | Black              |
| MBLK | Matte Black        |
| SN   | Satin Nickel       |
| WHT  | White              |
| MWHT | Matte White        |

### SPECIAL FINISHES

| ABF | Antique Brass Flat             |
|-----|--------------------------------|
| ACF | Antique Copper Flat            |
| ANF | Antique Nickel Flat            |
| BBU | Burnished Brass<br>Uncoated    |
| BNU | Burnished Nickel<br>Uncoated   |
| ORB | Oil Rubbed Bronze              |
| PB  | Polished Brass<br>(PVD)        |
| PBU | Polished Brass<br>Uncoated     |
| PN  | Polished Nickel<br>(PVD)       |
| USS | Ultra Stainless Steel<br>(PVD) |
|     |                                |

### PREMIUM FINISHES

| BLKN | Black Nickel (PVD)              |
|------|---------------------------------|
| СВ   | Carbon (PVD)                    |
| FRG  | French Gold (PVD)               |
| GRP  | Graphite (PVD)                  |
| LPG  | Lifetime Polished<br>Gold (PVD) |
| LSG  | Lifetime Satin<br>Gold (PVD)    |
| SB   | Satin Brass (PVD)               |
| SBZ  | Satin Bronze (PVD)              |
| SC   | Satin Chrome (PVD)              |
|      |                                 |