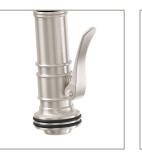

## SPRAYHEAD OPTIONS

Squeeze Sprayhead

Button Sprayhead

High Spout

Low Spout