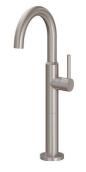

8

Pull-Down Kitchen Faucet with Button Sprayer High Arc K50-100-XX

Single Hole Bar Faucet - Low Spout XX09-1

Single Hole Bar Faucet - High Spout

XX09-2

A sleek, gently curved faucet silhouette for today's modern kitchen.

Featuring a minimalist, uninterrupted silhouette, the Poetto series pull-down kitchen faucet combines sleek modern Italian design with American craftsmanship and has a full range of matching accessories.