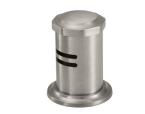

WORKS® K81 SERIES





Pull-Down Kitchen Faucet with Squeeze Sprayer High Arc K81-100SQ-BL

with Button Sprayer K81-100-BL

also available in low arc and prep size





Single Hole Bar Faucet - Low Spout 8|09-|

Bar Faucet - High Spout

A highly versatile industrial kitchen faucet.

The Descanso Works series kitchen faucet's signature look is a strikingly fresh take on industrial chic vibe.

## ACCESSORIES



see our full line catalog for all traditional pot filler options

## CONTEMPORARY

Poetto K50 Series, Corsano K51 Series & LaSpezia K55 Series



see our full line catalog for all contemorary accessory options



Dual Handle Wall Mount K50-200-XX



Dual Handle Wall Mount K30-200-XX



see our full line catalog for all industrial pot filler options



Descanso K30 Series



9631-K30



Complete Air Gap for Dishwasher 9600-K30

see our full line catalog for all industrial accessory options

Air Activation Switch for Disposer 9611-K30

Soap Dispenser

9631-K55

## POT FILLERS

## CONTEMPORARY

Poetto K50 Series, Corsano K51 Series & LaSpezia K55 Series





see our full line catalog for all contemporary pot filler options

## INDUSTRIAL Descanso K30 Series & Descanso Works K81 Series Dual Handle Wall Mount Dual Handle Wall Mount K81-200-WH K81-200-BL

## HARDWARE



## **FINISHES**

## STANDARD FINISHES







Satin Nickel

Matte White

## PREMIUM FINISHES



Graphite

Lifetime Satin

Gold

Satin Bronze

Nickel

Steel

## POLISHED CHROME

PC Polished Chrome

### STANDARD FINISHES

| BTB  | Bella Terra Bronze |
|------|--------------------|
| BLK  | Black              |
|