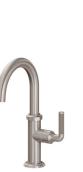

Single Hole Bar Faucet - High Spout XX09-2

Handle Options Replace XX with desired handle style. e.g.: K10-100-33 3309-1

An Old World European-style faucet modernized for the kitchen sink.

The Davoli series pull-down kitchen faucet and fully coordinated design ensemble takes the best of traditional Italian design and fuses it with features important to America for a modern twist.