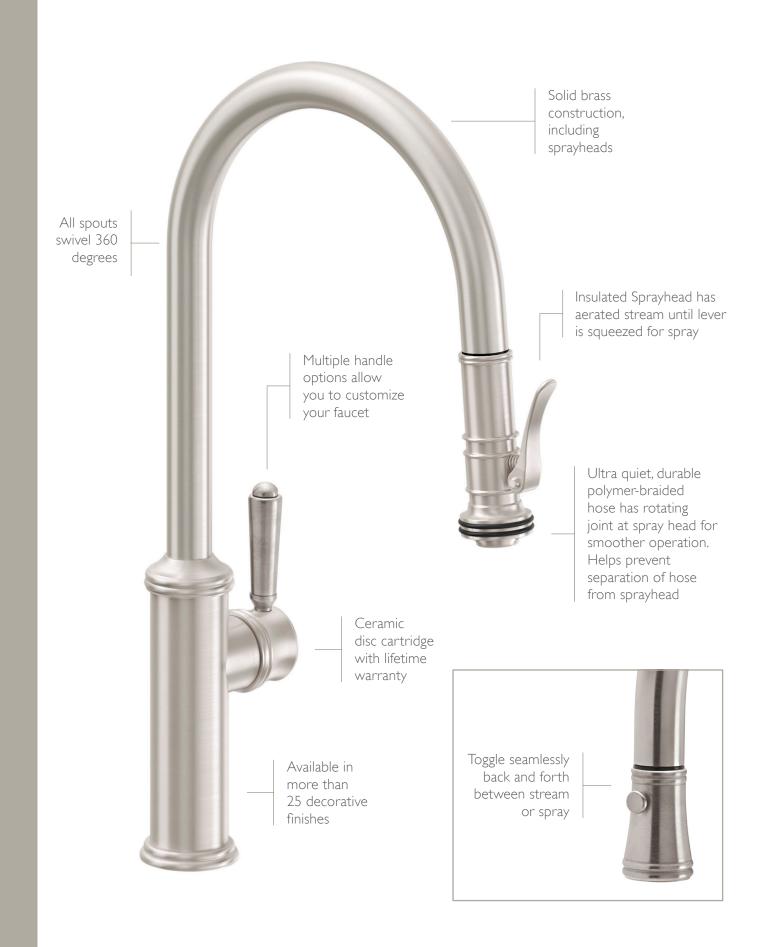

## Kitchen faucetry by California Faucets

Combining Italian design and American craftsmanship, we've created kitchen faucets that embody all you've come to expect from California Faucets.

Each is handcrafted with our signature solid brass construction and is available with a squeeze spray handle or pull-down sprayer that toggles seamlessly back and forth between stream or spray. All spouts swivel 360 degrees for maximum reach and flexibility. With our kitchen faucetry, you can choose from multiple handle options available in more than 25 finishes, including 12 PVD finishes that come with a lifetime warranty against tarnishing. That's important considering your kitchen faucet is used dozens of times each day, more than any other plumbing fitting in your home.