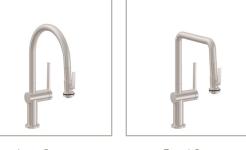

Pull-Down Kitchen Faucet with Squeeze Sprayer High Arc K30-100SQ-XX Pull-Down Kitchen Faucet with Button Sprayer High Arc K30-100-XX

also available in low arc and prep size

Single Hole Bar Faucet - Low Spout XX09-1 Single Hole Bar Faucet - High Spout XX09-2

## An industrial chic kitchen faucet that's textural and versatile.

The Descanso series kitchen faucet's signature look features distinctive hash mark-textured knurling detail on the handles and spout for a strikingly fresh take on industrial chic style.