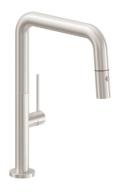

## An industrial chic kitchen faucet that's textural and versatile.

The Descanso series kitchen faucet's signature look features distinctive hash mark-textured knurling detail on the handles and spout for a strikingly fresh take on industrial chic style.

Pull-Down Kitchen Faucet with Squeeze Sprayer High Arc K30-100SQ-XX Pull-Down Kitchen Faucet with Button Sprayer High Arc K30-100-XX

also available in low arc and prep size

Single Hole Bar Faucet - Low Spout XX09-1 Single Hole Bar Faucet - High Spout XX09-2