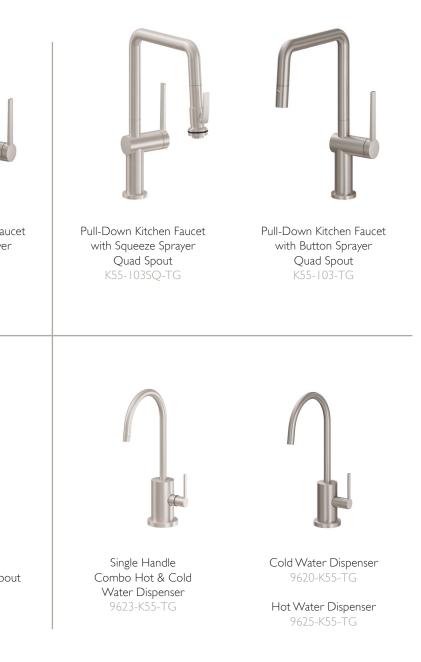

Pull-Down Kitchen Faucet with Button Sprayer Quad Spout K50-103-XX

Single Handle Combo Hot & Cold Water Dispenser 9623-K50-XX

Cold Water Dispenser 9620-K50-XX

Hot Water Dispenser 9625-K50-XX

BSST Black Short Stick