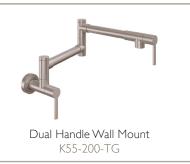

## CONTEMPORARY

Poetto K50 Series, Corsano K51 Series & LaSpezia K55 Series

see our full line catalog for all contemorary accessory options

Dual Handle Wall Mount K50-200-XX

Dual Handle Wall Mount K30-200-XX