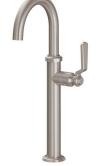

Pull-Down Kitchen Faucet with Squeeze Sprayer High Arc K10-100SQ-XX

Pull-Down Kitchen Faucet with Button Sprayer High Arc KI0-100-XX also available in low arc and prep size

Single Hole Bar Faucet - Low Spout XX09-1

Single Hole Bar Faucet - High Spout XX09-2

Handle Options Replace XX with desired handle style. e.g.: K10-100-33 3309-1

An Old World European-style faucet modernized for the kitchen sink.

The Davoli series pull-down kitchen faucet and fully coordinated design ensemble takes the best of traditional Italian design and fuses it with features important to America for a modern twist.