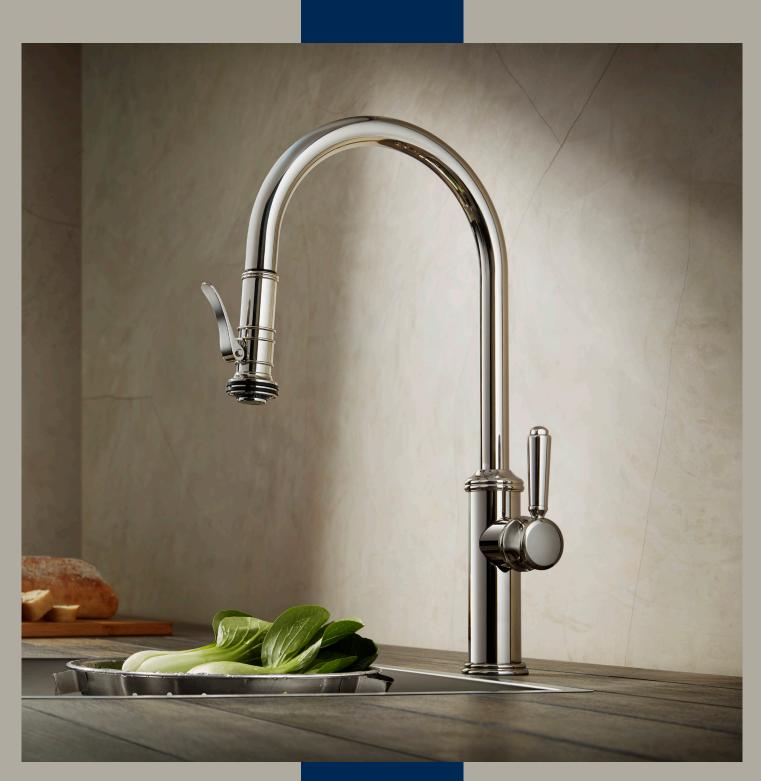

Single Hole Bar Faucet - High Spout XX09-2

Handle Options Replace XX with desired handle style. e.g.: K10-100-33 3309-1

An Old World European-style faucet modernized for the kitchen sink.

The Davoli series pull-down kitchen faucet and fully coordinated design ensemble takes the best of traditional Italian design and fuses it with features important to America for a modern twist.