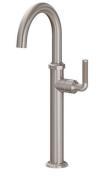

Pull-Down Kitchen Faucet with Squeeze Sprayer High Arc K30-100SQ-XX Pull-Down Kitchen Faucet with Button Sprayer High Arc K30-100-XX

also available in low arc and prep size

Single Hole Bar Faucet - Low Spout XX09-1 Single Hole Bar Faucet - High Spout XX09-2