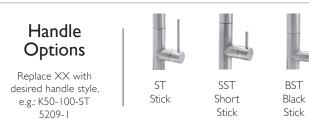

## HANDLE OPTIONS

Each kitchen faucet series offers multiple handle style options. All meticulously designed so you can't go wrong.

Single Hole Bar Faucet - High Spout XX09-2

Handle Options Replace XX with desired handle style. e.g.: K10-100-33 3309-1

An Old World European-style faucet modernized for the kitchen sink.

The Davoli series pull-down kitchen faucet and fully coordinated design ensemble takes the best of traditional Italian design and fuses it with features important to America for a modern twist.

Pull-Down Kitchen Faucet with Button Sprayer Quad Spout K50-103-XX

Single Handle Combo Hot & Cold Water Dispenser 9623-K50-XX

Cold Water Dispenser 9620-K50-XX

Hot Water Dispenser 9625-K50-XX

BSST Black Short Stick