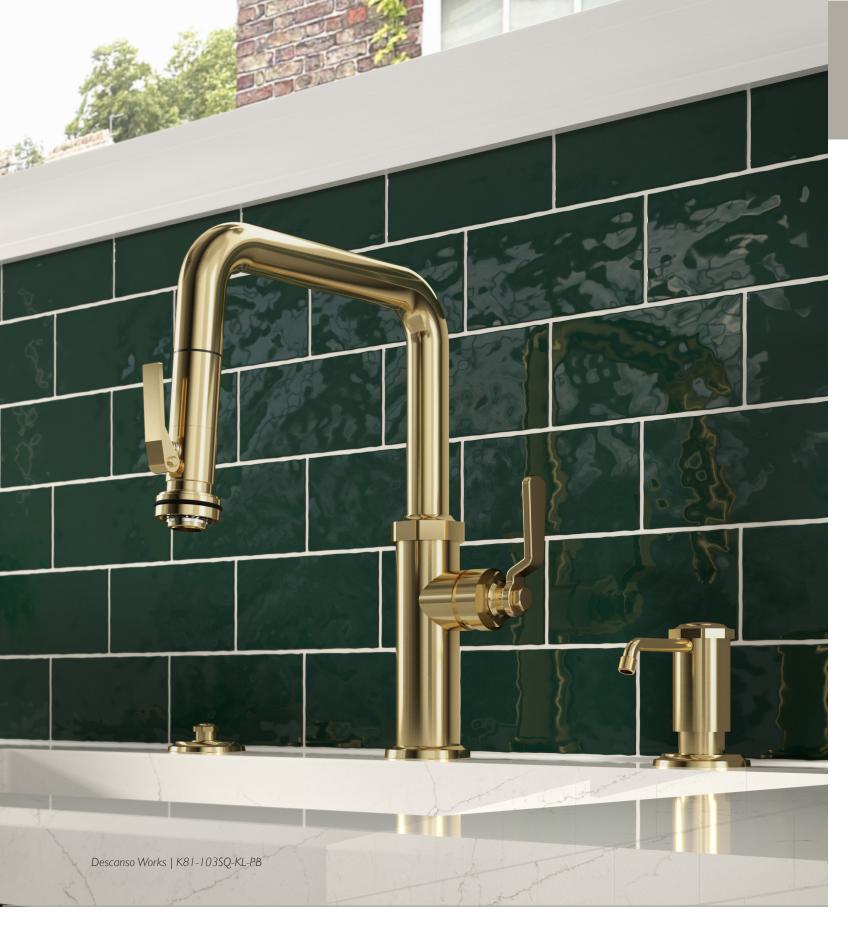

## DESCANSO WORKS® K81 SERIES

Pull-Down Kitchen Faucet with Squeeze Sprayer High Arc K81-100SQ-BL

with Button Sprayer K81-100-BL

also available in low arc and prep size

Single Hole Bar Faucet - Low Spout 8|09-|

Bar Faucet - High Spout

A highly versatile industrial kitchen faucet.

The Descanso Works series kitchen faucet's signature look is a strikingly fresh take on industrial chic vibe.