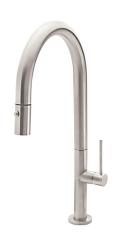

Pull-Down Kitchen Faucet with Squeeze Sprayer High Arc K30-100SQ-XX Pull-Down Kitchen Faucet with Button Sprayer High Arc K30-100-XX

also available in low arc and prep size

Single Hole Bar Faucet - Low Spout XX09-1 Single Hole Bar Faucet - High Spout XX09-2