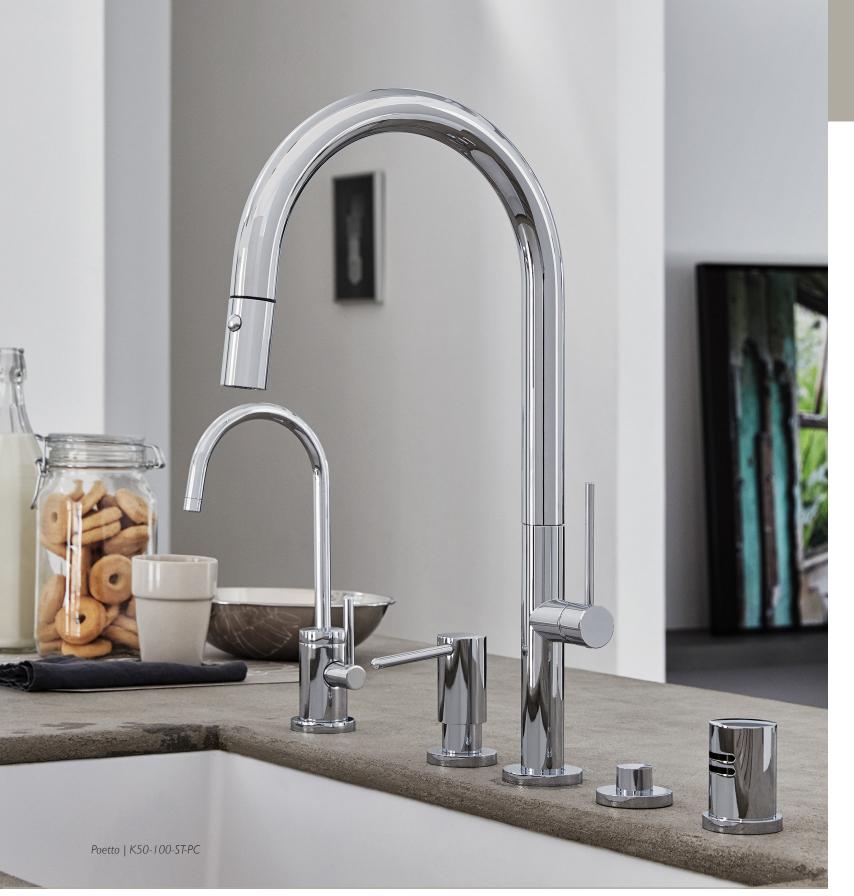

Featuring a minimalist, uninterrupted silhouette, the Poetto series pull-down kitchen faucet combines sleek modern Italian design with American craftsmanship and has a full range of matching accessories.

## CONTEMPORARY

Poetto K50 Series, Corsano K51 Series & LaSpezia K55 Series

see our full line catalog for all contemorary accessory options

Dual Handle Wall Mount K50-200-XX

Dual Handle Wall Mount K30-200-XX