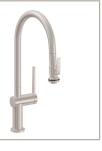

Pull-Down Kitchen Faucet with Squeeze Sprayer High Arc K10-100SQ-XX

Pull-Down Kitchen Faucet with Button Sprayer High Arc KI0-100-XX also available in low arc and prep size

Single Hole Bar Faucet - Low Spout XX09-1

Single Hole Bar Faucet - High Spout XX09-2

Handle Options Replace XX with desired handle style. e.g.: K10-100-33 3309-1

An Old World European-style faucet modernized for the kitchen sink.

The Davoli series pull-down kitchen faucet and fully coordinated design ensemble takes the best of traditional Italian design and fuses it with features important to America for a modern twist.