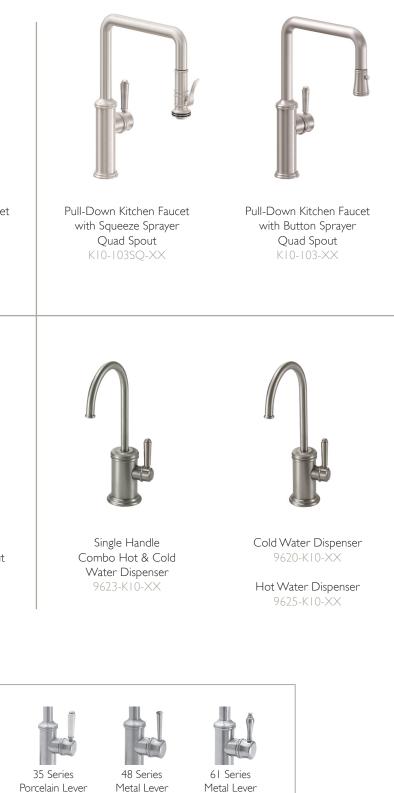

Pull-Down Kitchen Faucet with Squeeze Sprayer High Arc K10-100SQ-XX

Pull-Down Kitchen Faucet with Button Sprayer High Arc KI0-100-XX also available in low arc and prep size

Single Hole Bar Faucet - Low Spout XX09-1

Single Hole Bar Faucet - High Spout XX09-2

Handle Options Replace XX with desired handle style. e.g.: K10-100-33 3309-1

An Old World European-style faucet modernized for the kitchen sink.

The Davoli series pull-down kitchen faucet and fully coordinated design ensemble takes the best of traditional Italian design and fuses it with features important to America for a modern twist.

Pull-Down Kitchen Faucet with Button Sprayer Quad Spout K50-103-XX

Single Handle Combo Hot & Cold Water Dispenser 9623-K50-XX

Cold Water Dispenser 9620-K50-XX

Hot Water Dispenser 9625-K50-XX

BSST Black Short Stick