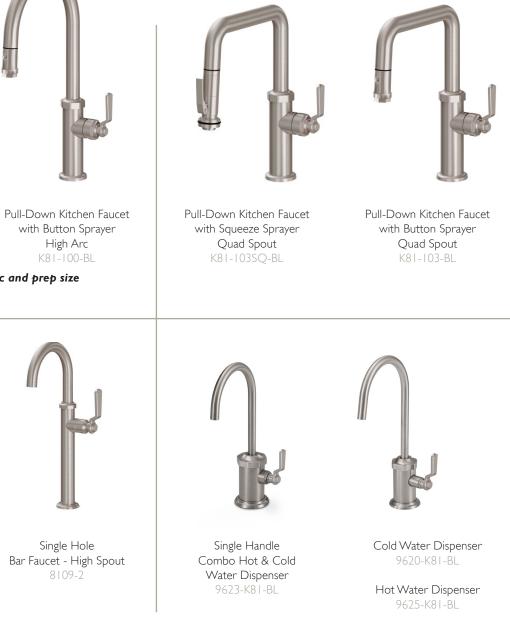

## FAUCET ENSEMBLES

Each of our series is available with a full range of matching accessories, including prep/bar faucets, hot water dispensers, cold filtered water dispensers, soap dispensers, air gaps, and air activation switches for the garbage disposer. Unlike most kitchen faucets, our ensembles allow you to create a fully coordinated look.