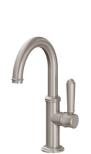

FB Flat Blade

BFB Black Flat Blade

RB Round Blade

BRB Black Round Blade

Contemporary yet elegant, this stylish kitchen faucet is not afraid of work. With a sleek high-arc spout and ergonomic pull-down spray head, the Corsano series kitchen faucet stands on a slightly larger cylindrical base with blade handle to get the job done.