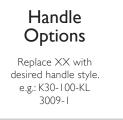

## HANDLE OPTIONS

Each kitchen faucet series offers multiple handle style options. All meticulously designed so you can't go wrong.

Single Hole Bar Faucet - High Spout XX09-2

Handle Options Replace XX with desired handle style. e.g.: K10-100-33 3309-1

An Old World European-style faucet modernized for the kitchen sink.

The Davoli series pull-down kitchen faucet and fully coordinated design ensemble takes the best of traditional Italian design and fuses it with features important to America for a modern twist.