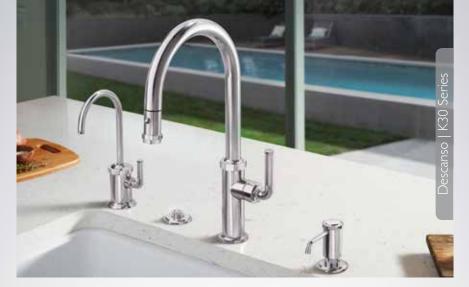

# INDUSTRIAL WIDESPREAD FAUCETS

Descanso | 30 Series

Descanso | 31 Series

Steampunk Bay | 85 Series

Steampunk Bay | 86 Series

### SINGLE HOLE FAUCETS

Descanso | 30 Series

Steampunk Bay | 86 Series

A shower is your daily fresh start. We can help you make that experience truly luxurious, head to toe. California Faucets is the complete shower solution with innovations at every level, including precision temperature control, state-of-the-art showerheads, hand showers, and body sprays. Like most items, our shower fittings are offered in more than 28 decorative finishes, including 13 choices in PVD, the most durable finishes available today.