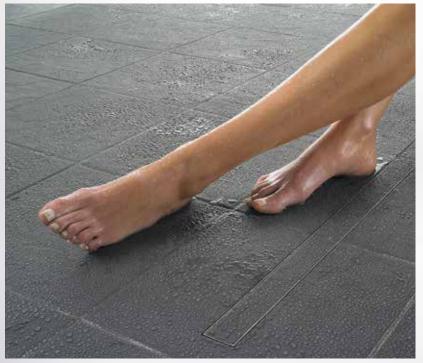

# STYLEDRAIN® TILE

**StyleDrain Tile** is a patented innovation that allows you to lay in any tile to seamlessly match the rest of the shower. As a result, the drain virtually disappears.