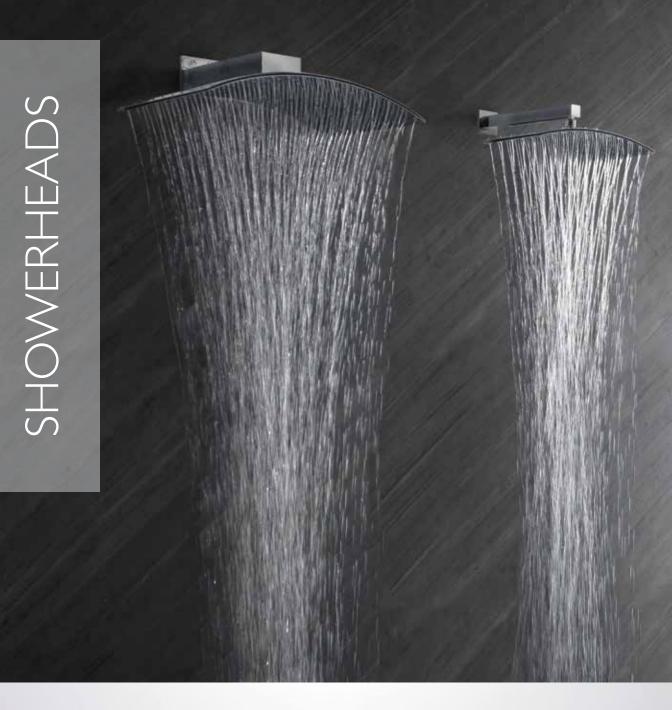

### SINGLE HOLE FAUCETS

Descanso | 30 Series

Steampunk Bay | 86 Series

A shower is your daily fresh start. We can help you make that experience truly luxurious, head to toe. California Faucets is the complete shower solution with innovations at every level, including precision temperature control, state-of-the-art showerheads, hand showers, and body sprays. Like most items, our shower fittings are offered in more than 28 decorative finishes, including 13 choices in PVD, the most durable finishes available today.

StyleTherm's innovative design features independent water volume control for all applications without the need to toggle between them.

Whether it's wake up or welcome home, our showerheads come in a myriad of sizing for the ultimate luxury shower experience. Brass construction assures durability while self-cleaning rubber jets help keep showerheads free from mineral deposits that impede water flow. All styles available in our full range of artisan finishes.

# **STYLEFLOW®**

StyleFlow is our family of showerheads that carry on the Swiss tradition of timeless craftsmanship and unsurpassed quality. Powered by Swiss Shower Technology®, including some models with our induction or Klik technology. StyleFlow represents just a part of our meticulously engineered line of innovative showerheads and handshowers. Smoothly operating spray dial, vigorous booster massage spray, easy-to-clean spray jets, and superb fit and finish are the hallmarks of these best-in-class showerheads.