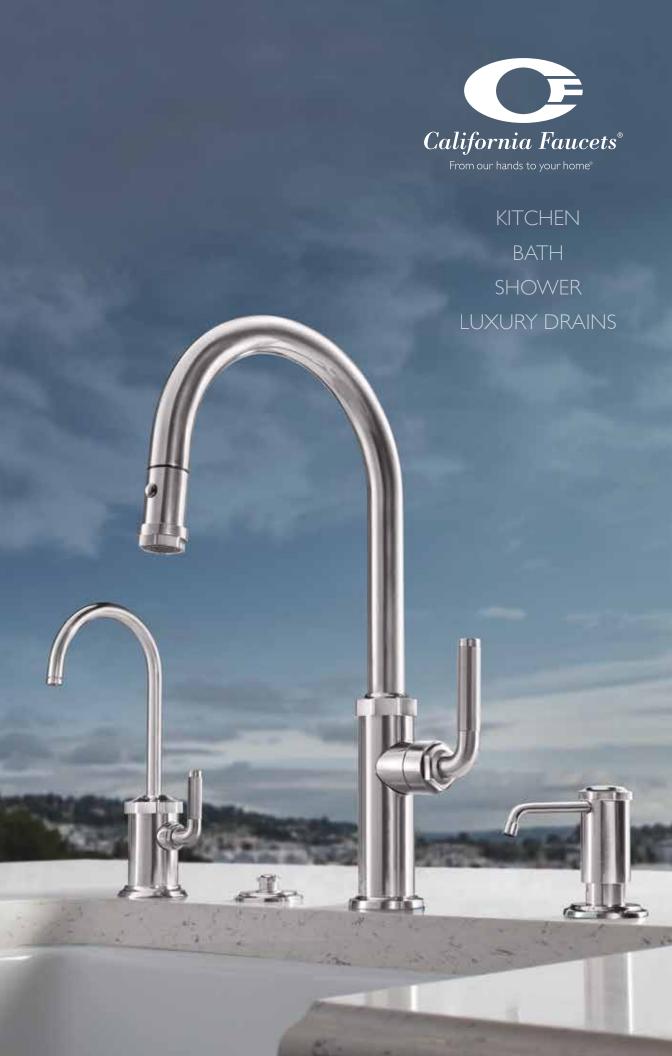

# OUR COMMITMENT TO CUSTOMERS

We handcraft out faucets one-at-a-time because you're one-at-a-kind. In a world of mass-produced, one-size-fits-all, California Faucets offers fittings that fit you.

No matter which of our products you choose, you're assured that each is made-to-order and customized as you like.

Using materials sourced to stand the test of time, then artisan finished and assembled by hand in our Huntington Beach factory, every California Faucets product is unique. Just like you.

Combining Italian design and American craftsmanship, our kitchen faucets are also available with matching accessories from prep faucets and soap dispensers to our award winning dual hot/cold water dispensers. The result? A completely coordinated ensemble.

Each faucet is built with solid-brass construction and includes a pull-down spray spout that toggles seamlessly between stream or spray. All spouts swivel 360 degrees for maximum reach and flexibility. Choose between multiple handle options and more than 28 finishes, including 13 choices in PVD, the most durable finish in the world.