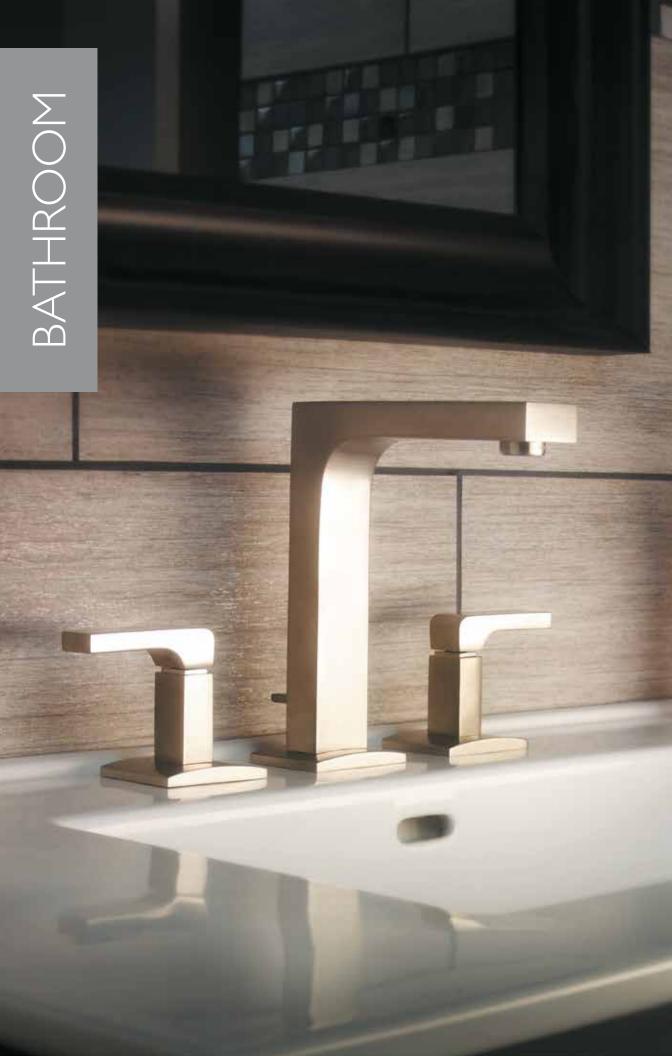

For more than 30 years, we've focused our passion on creating artisan bathroom faucets and fittings. Whether it's a widespread, single-hole, or wall-mount faucet, each is made-to-order with solid-brass construction. At California Faucets, we enable you to combine any handle and spout from more than 30 bathroom faucet series. All are available in our wide array of finishes, allowing you to bring your ideal faucet design to life.

A bathroom's fittings should have the same design continuity you'd expect of any other room interior. That's why we offer a complete line of plumbing specialties, from deluxe angle stops and p-traps to towel bars and soap dispensers. All of our trim pieces and coordinated bathroom accessories are available in over 28 finishes, including 13 in PVD. Compliment your faucet style with our many accessory and trim options, including:

- Towel bars
- Grab bars
- Robe hooks
- Toilet paper holders
- Towel rings

- Towel shelves
- Shower baskets
- Bath racks
- P-traps
- Deluxe angle stops

Visit us at californiafaucets.com to view our entire range of accessory offerings.