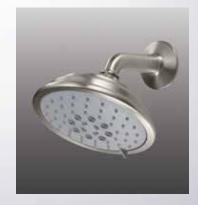

StyleTherm's innovative design features independent water volume control for all applications without the need to toggle between them.

Whether it's wake up or welcome home, our showerheads come in a myriad of sizing for the ultimate luxury shower experience. Brass construction assures durability while self-cleaning rubber jets help keep showerheads free from mineral deposits that impede water flow. All styles available in our full range of artisan finishes.

# **STYLEFLOW®**

StyleFlow is our family of showerheads that carry on the Swiss tradition of timeless craftsmanship and unsurpassed quality. Powered by Swiss Shower Technology®, including some models with our induction or Klik technology. StyleFlow represents just a part of our meticulously engineered line of innovative showerheads and handshowers. Smoothly operating spray dial, vigorous booster massage spray, easy-to-clean spray jets, and superb fit and finish are the hallmarks of these best-in-class showerheads.