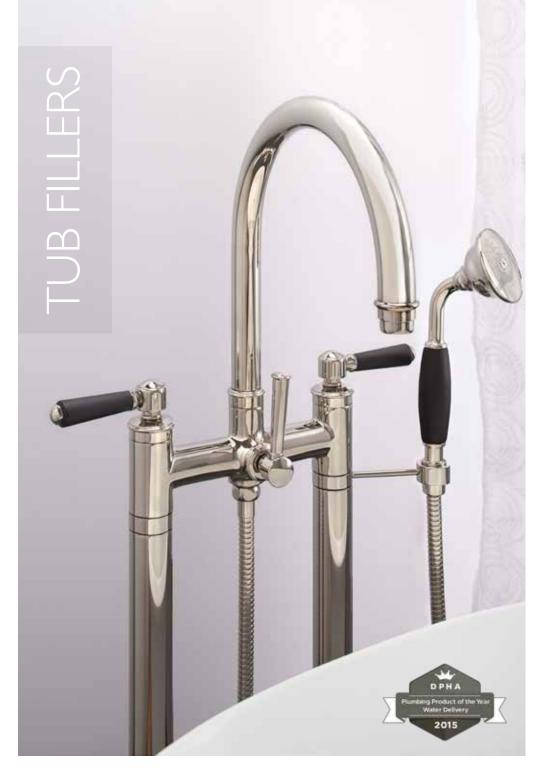

Providing exceptional design flexibility, our tub fillers give you the option of mixing and matching handle options, ranging from contemporary and transitional to traditional styles. As always, each of our five series are available in all of our artisan finishes, to create the largest, most personalized selection of tub fillers in the world. With our tub fillers available in deck-mounted, wallmounted, and freestanding styles, we have something for everyone.

To watch our popular Pixar-like video of dancing tub fillers visit californiafaucets.com.