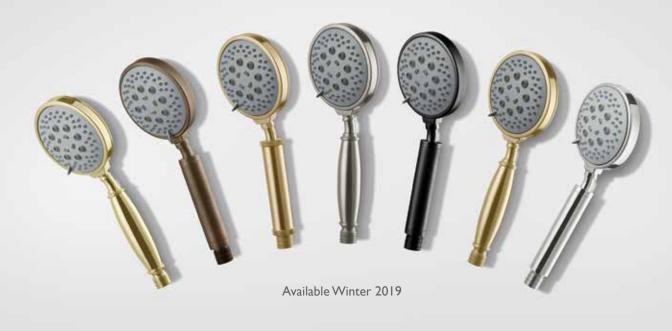

# **BRASS HANDSHOWERS**

Our new brass multi-function handshowers come in a variety of styles, including traditional, contemporary, industrial, and even Steampunk. Featuring rain, air, and massage settings, as well as helpful self-cleaning rubber jets, these highly durable and ergonomic handshowers are sure to please. Available in all 28 artisan finishes.