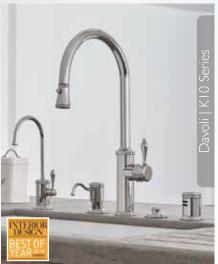

Each faucet is built with solid-brass construction and includes a pull-down spray spout that toggles seamlessly between stream or spray. All spouts swivel 360 degrees for maximum reach and flexibility. Choose between multiple handle options and more than 28 finishes, including 13 choices in PVD, the most durable finish in the world.