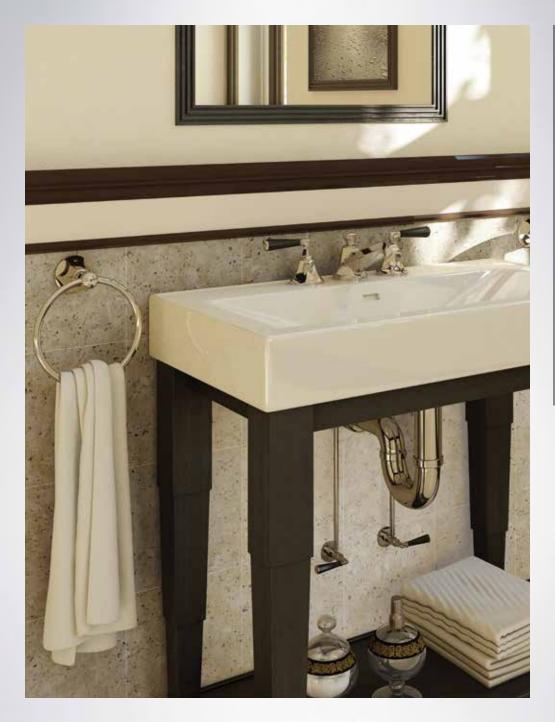

A bathroom's fittings should have the same design continuity you'd expect of any other room interior. That's why we offer a complete line of plumbing specialties, from deluxe angle stops and p-traps to towel bars and soap dispensers. All of our trim pieces and coordinated bathroom accessories are available in over 28 finishes, including 13 in PVD. Compliment your faucet style with our many accessory and trim options, including:

- Towel bars
- Grab bars
- Robe hooks
- Toilet paper holders
- Towel rings

- Towel shelves
- Shower baskets
- Bath racks
- P-traps
- Deluxe angle stops

Visit us at californiafaucets.com to view our entire range of accessory offerings.