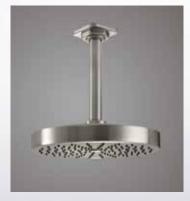

StyleTherm's innovative design features independent water volume control for all applications without the need to toggle between them.

Whether it's wake up or welcome home, our showerheads come in a myriad of sizing for the ultimate luxury shower experience. Brass construction assures durability while self-cleaning rubber jets help keep showerheads free from mineral deposits that impede water flow. All styles available in our full range of artisan finishes.

# **STYLEFLOW®**

StyleFlow is our family of showerheads that carry on the Swiss tradition of timeless craftsmanship and unsurpassed quality. Powered by Swiss Shower Technology®, including some models with our induction or Klik technology. StyleFlow represents just a part of our meticulously engineered line of innovative showerheads and handshowers. Smoothly operating spray dial, vigorous booster massage spray, easy-to-clean spray jets, and superb fit and finish are the hallmarks of these best-in-class showerheads.