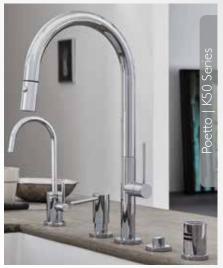

Each faucet is built with solid-brass construction and includes a pull-down spray spout that toggles seamlessly between stream or spray. All spouts swivel 360 degrees for maximum reach and flexibility. Choose between multiple handle options and more than 28 finishes, including 13 choices in PVD, the most durable finish in the world.

### WIDESPREAD FAUCETS

Avila | 44 Series

Rincon Bay | 45 Series

Avalon | 62 Series

Tiburon | 65 Series

Tiburon | 66 Series

Solimar | 70 Series

Tamalpais | 74 Series

Tamalpais | 75 Series