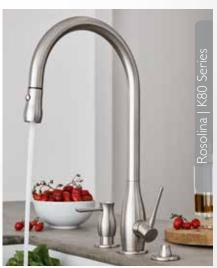

Each faucet is built with solid-brass construction and includes a pull-down spray spout that toggles seamlessly between stream or spray. All spouts swivel 360 degrees for maximum reach and flexibility. Choose between multiple handle options and more than 28 finishes, including 13 choices in PVD, the most durable finish in the world.

### WIDESPREAD FAUCETS

Avila | 44 Series

Rincon Bay | 45 Series

Avalon | 62 Series

Tiburon | 65 Series

Tiburon | 66 Series

Solimar | 70 Series

Tamalpais | 74 Series

Tamalpais | 75 Series