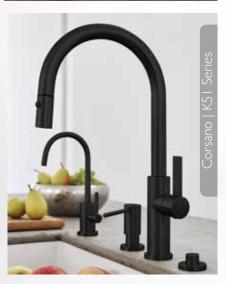

Each faucet is built with solid-brass construction and includes a pull-down spray spout that toggles seamlessly between stream or spray. All spouts swivel 360 degrees for maximum reach and flexibility. Choose between multiple handle options and more than 28 finishes, including 13 choices in PVD, the most durable finish in the world.

### WIDESPREAD FAUCETS

Avila | 44 Series

Rincon Bay | 45 Series

Avalon | 62 Series

Tiburon | 65 Series

Tiburon | 66 Series

Solimar | 70 Series

Tamalpais | 74 Series

Tamalpais | 75 Series