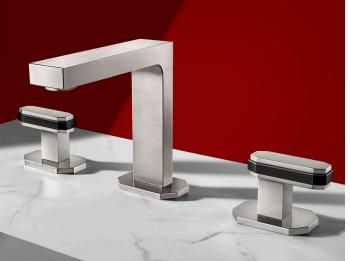

Dopeny

INSPIRED BY OCTAGONS,
AND AVAILABLE WITH

BANDED BLADE OR

LEVER HANDLES.

Octagons have captured the architectural imagination for centuries. The dynamic shape of the octagon has been used in castles and featured in the domes of many churches and temples, representing the connection between the physical and the spiritual.