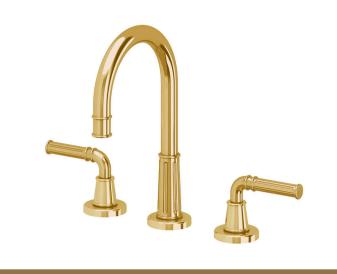

To watch our Christopher Grubb Doheny video, scan the QR code or go to calfaucets.com/videos

MAKETHE FAUCET
UNIQUELY YOURS.
ACCENT THE BAND
WITH ANY OF OUR
25 ARTISAN FINISHES.

Trousdale from the Christopher Grubb collection is inspired by architectural columns. From ionic columns at the Parthenon to doric columns at the Lincoln memorial, this series infuses the faucets with the essence of these iconic masterpieces.

To watch our Christopher Grubb Trousdale video, scan the QR code or go to calfaucets.com/videos

WHILE NOTABLY ELEGANT
IN SATIN BRASS OR GOLD,
TROUSDALE IS STRIKING
IN ANY FINISH.