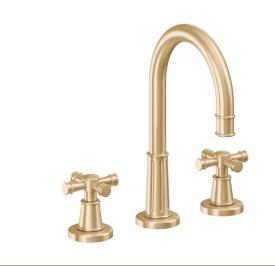

To watch our Christopher Grubb Doheny video, scan the QR code or go to calfaucets.com/videos

MAKETHE FAUCET
UNIQUELY YOURS.
ACCENT THE BAND
WITH ANY OF OUR
25 ARTISAN FINISHES.

Trousdale from the Christopher Grubb collection is inspired by architectural columns. From ionic columns at the Parthenon to doric columns at the Lincoln memorial, this series infuses the faucets with the essence of these iconic masterpieces.

To watch our Christopher Grubb Trousdale video, scan the QR code or go to calfaucets.com/videos

WHILE NOTABLY ELEGANT
IN SATIN BRASS OR GOLD,
TROUSDALE IS STRIKING
IN ANY FINISH.