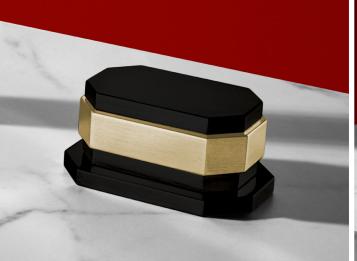

Dopeny

INSPIRED BY OCTAGONS,
AND AVAILABLE WITH

BANDED BLADE OR

LEVER HANDLES.

Octagons have captured the architectural imagination for centuries. The dynamic shape of the octagon has been used in castles and featured in the domes of many churches and temples, representing the connection between the physical and the spiritual.