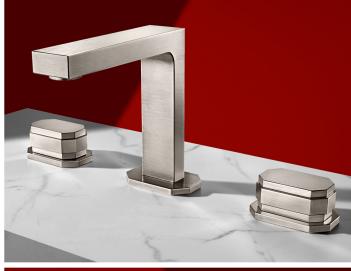

Dopeny

INSPIRED BY OCTAGONS,
AND AVAILABLE WITH

BANDED BLADE OR

LEVER HANDLES.

Octagons have captured the architectural imagination for centuries. The dynamic shape of the octagon has been used in castles and featured in the domes of many churches and temples, representing the connection between the physical and the spiritual.

To watch our Christopher Grubb Doheny video, scan the QR code or go to calfaucets.com/videos

MAKETHE FAUCET
UNIQUELY YOURS.
ACCENT THE BAND
WITH ANY OF OUR
25 ARTISAN FINISHES.

Trousdale from the Christopher Grubb collection is inspired by architectural columns. From ionic columns at the Parthenon to doric columns at the Lincoln memorial, this series infuses the faucets with the essence of these iconic masterpieces.