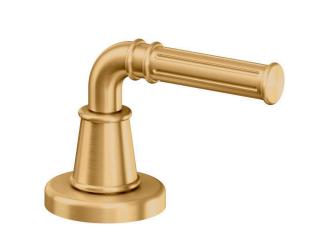

Dopeny

INSPIRED BY OCTAGONS,
AND AVAILABLE WITH

BANDED BLADE OR

LEVER HANDLES.

Octagons have captured the architectural imagination for centuries. The dynamic shape of the octagon has been used in castles and featured in the domes of many churches and temples, representing the connection between the physical and the spiritual.