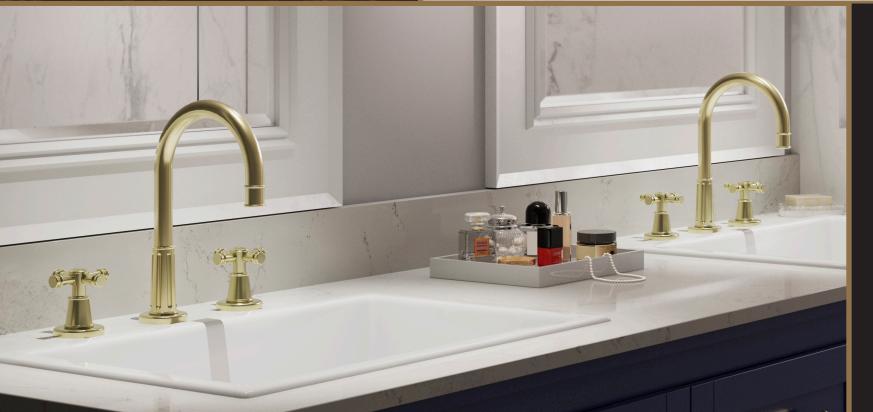

To watch our Christopher Grubb Doheny video, scan the QR code or go to calfaucets.com/videos

MAKETHE FAUCET
UNIQUELY YOURS.
ACCENT THE BAND
WITH ANY OF OUR
25 ARTISAN FINISHES.

Trousdale from the Christopher Grubb collection is inspired by architectural columns. From ionic columns at the Parthenon to doric columns at the Lincoln memorial, this series infuses the faucets with the essence of these iconic masterpieces.

To watch our Christopher Grubb Trousdale video, scan the QR code or go to calfaucets.com/videos

WHILE NOTABLY ELEGANT
IN SATIN BRASS OR GOLD,
TROUSDALE IS STRIKING
IN ANY FINISH.