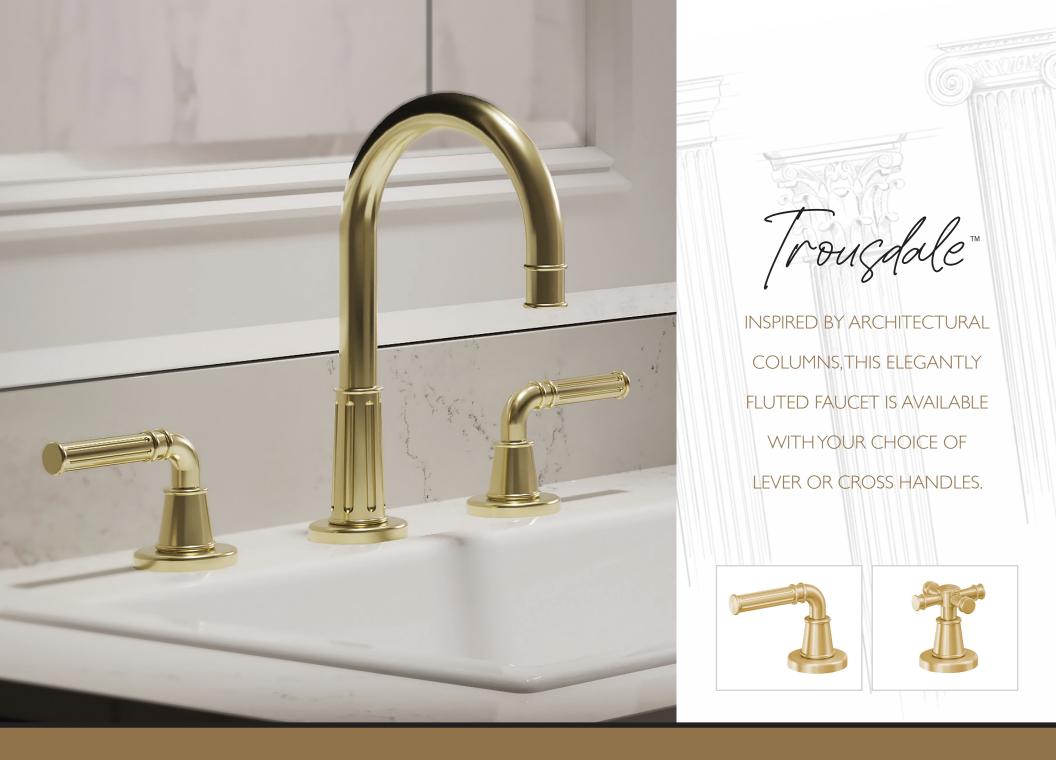

To watch our Christopher Grubb Doheny video, scan the QR code or go to calfaucets.com/videos

MAKETHE FAUCET
UNIQUELY YOURS.
ACCENT THE BAND
WITH ANY OF OUR
25 ARTISAN FINISHES.

Trousdale from the Christopher Grubb collection is inspired by architectural columns. From ionic columns at the Parthenon to doric columns at the Lincoln memorial, this series infuses the faucets with the essence of these iconic masterpieces.

To watch our Christopher Grubb Trousdale video, scan the QR code or go to calfaucets.com/videos

WHILE NOTABLY ELEGANT
IN SATIN BRASS OR GOLD,
TROUSDALE IS STRIKING
IN ANY FINISH.