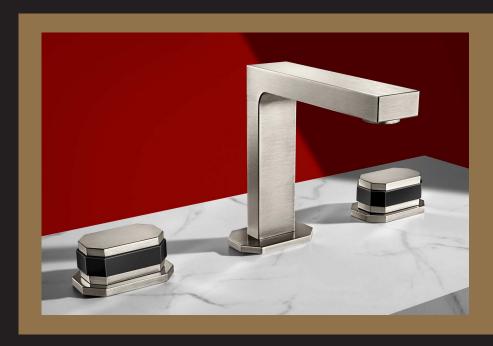

Dopeny

INSPIRED BY OCTAGONS,
AND AVAILABLE WITH

BANDED BLADE OR

LEVER HANDLES.

Octagons have captured the architectural imagination for centuries. The dynamic shape of the octagon has been used in castles and featured in the domes of many churches and temples, representing the connection between the physical and the spiritual.