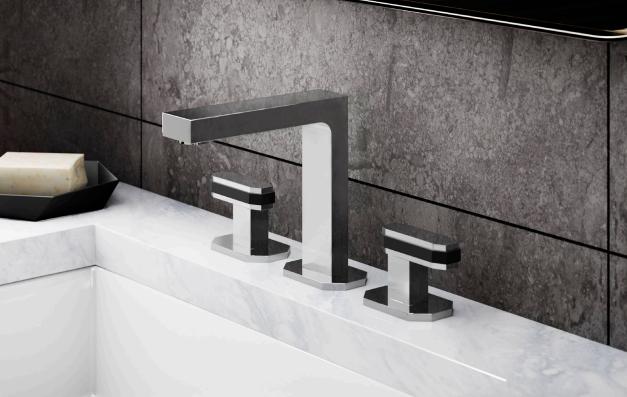

Dopeny

INSPIRED BY OCTAGONS,
AND AVAILABLE WITH

BANDED BLADE OR

LEVER HANDLES.

Octagons have captured the architectural imagination for centuries. The dynamic shape of the octagon has been used in castles and featured in the domes of many churches and temples, representing the connection between the physical and the spiritual.