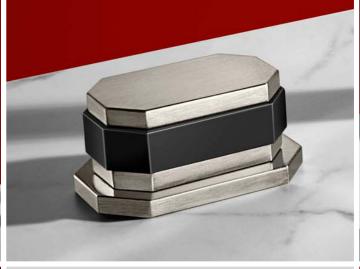

Dopeny

INSPIRED BY OCTAGONS,
AND AVAILABLE WITH

BANDED BLADE OR

LEVER HANDLES.

Octagons have captured the architectural imagination for centuries. The dynamic shape of the octagon has been used in castles and featured in the domes of many churches and temples, representing the connection between the physical and the spiritual.