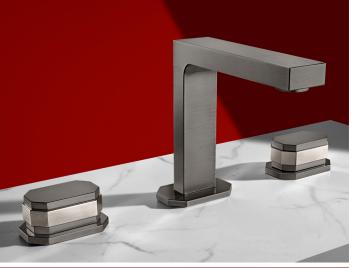

Dopeny

INSPIRED BY OCTAGONS,
AND AVAILABLE WITH

BANDED BLADE OR

LEVER HANDLES.

Octagons have captured the architectural imagination for centuries. The dynamic shape of the octagon has been used in castles and featured in the domes of many churches and temples, representing the connection between the physical and the spiritual.

To watch our Christopher Grubb Doheny video, scan the QR code or go to calfaucets.com/videos

MAKETHE FAUCET
UNIQUELY YOURS.
ACCENT THE BAND
WITH ANY OF OUR
25 ARTISAN FINISHES.

Trousdale from the Christopher Grubb collection is inspired by architectural columns. From ionic columns at the Parthenon to doric columns at the Lincoln memorial, this series infuses the faucets with the essence of these iconic masterpieces.