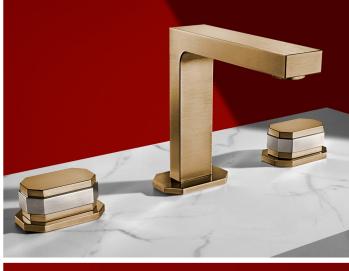

To watch our Christopher Grubb Doheny video, scan the QR code or go to calfaucets.com/videos

MAKETHE FAUCET
UNIQUELY YOURS.
ACCENT THE BAND
WITH ANY OF OUR
25 ARTISAN FINISHES.

Trousdale from the Christopher Grubb collection is inspired by architectural columns. From ionic columns at the Parthenon to doric columns at the Lincoln memorial, this series infuses the faucets with the essence of these iconic masterpieces.

To watch our Christopher Grubb Trousdale video, scan the QR code or go to calfaucets.com/videos

WHILE NOTABLY ELEGANT
IN SATIN BRASS OR GOLD,
TROUSDALE IS STRIKING
IN ANY FINISH.