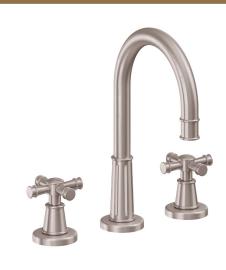

To watch our Christopher Grubb Doheny video, scan the QR code or go to calfaucets.com/videos

MAKETHE FAUCET
UNIQUELY YOURS.
ACCENT THE BAND
WITH ANY OF OUR
25 ARTISAN FINISHES.

Trousdale from the Christopher Grubb collection is inspired by architectural columns. From ionic columns at the Parthenon to doric columns at the Lincoln memorial, this series infuses the faucets with the essence of these iconic masterpieces.

To watch our Christopher Grubb Trousdale video, scan the QR code or go to calfaucets.com/videos

WHILE NOTABLY ELEGANT
IN SATIN BRASS OR GOLD,
TROUSDALE IS STRIKING
IN ANY FINISH.