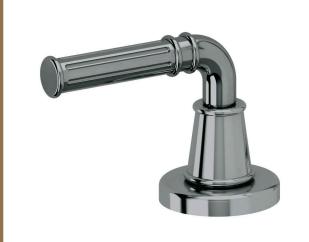

Dopeny

INSPIRED BY OCTAGONS,
AND AVAILABLE WITH

BANDED BLADE OR

LEVER HANDLES.

Octagons have captured the architectural imagination for centuries. The dynamic shape of the octagon has been used in castles and featured in the domes of many churches and temples, representing the connection between the physical and the spiritual.