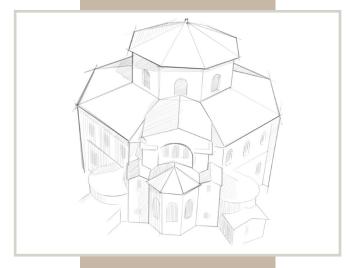

Dopeny

INSPIRED BY OCTAGONS,
AND AVAILABLE WITH

BANDED BLADE OR

LEVER HANDLES.

Octagons have captured the architectural imagination for centuries. The dynamic shape of the octagon has been used in castles and featured in the domes of many churches and temples, representing the connection between the physical and the spiritual.