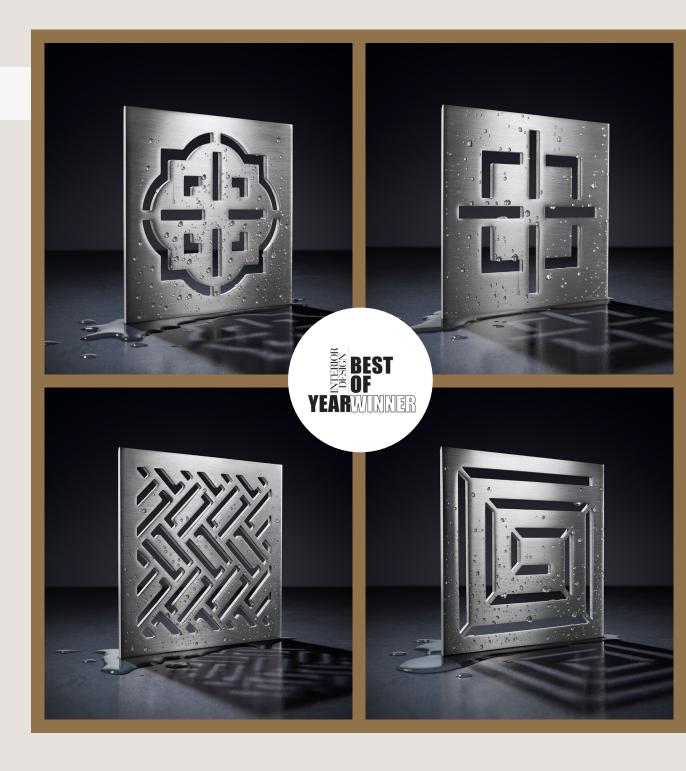

## Stylet Irain®

Each of our four luxury drain designs reflects Christopher's passionate belief that beauty truly is in the details.

Inspired by the illustrious streets of Los Angeles, and ranging in style from eclectic "Hollywood glam" and sleek, modern styles to today's popular industrial and transitional looks, Grubb's StyleDrain concepts fit a broad array of design tastes.

Made of solid brass, this patented design features 25 artisan finishes to match any fitting. With no visible screws, it's easy on the eyes and feet. There are many stylish drains on the market; however, StyleDrain is the original and the best.