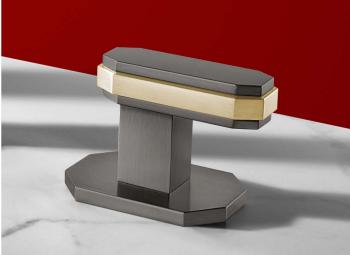

Dopeny

INSPIRED BY OCTAGONS,
AND AVAILABLE WITH

BANDED BLADE OR

LEVER HANDLES.

Octagons have captured the architectural imagination for centuries. The dynamic shape of the octagon has been used in castles and featured in the domes of many churches and temples, representing the connection between the physical and the spiritual.