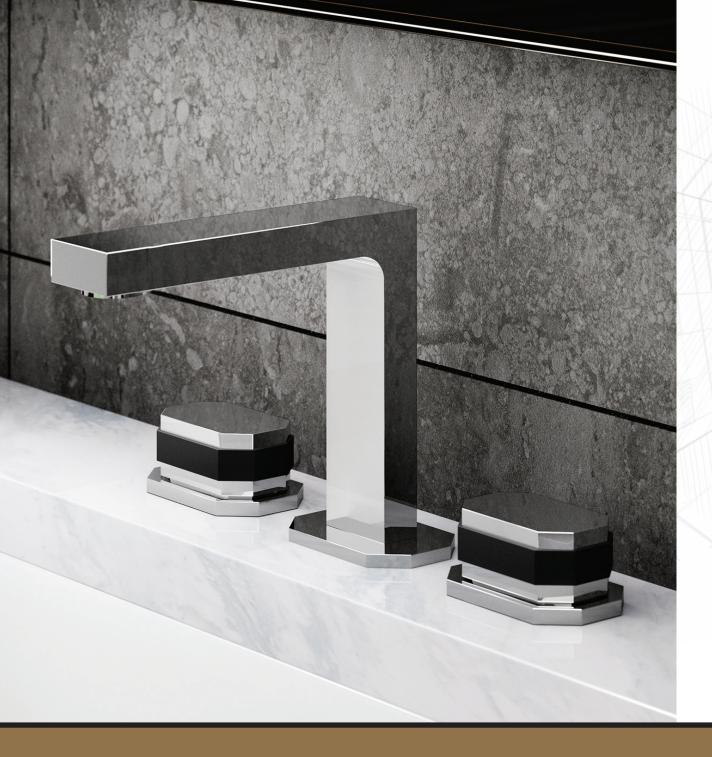

Dopeny

INSPIRED BY OCTAGONS,
AND AVAILABLE WITH

BANDED BLADE OR

LEVER HANDLES.

Octagons have captured the architectural imagination for centuries. The dynamic shape of the octagon has been used in castles and featured in the domes of many churches and temples, representing the connection between the physical and the spiritual.