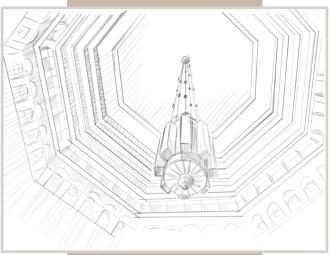

Dopeny

INSPIRED BY OCTAGONS,
AND AVAILABLE WITH

BANDED BLADE OR

LEVER HANDLES.

Octagons have captured the architectural imagination for centuries. The dynamic shape of the octagon has been used in castles and featured in the domes of many churches and temples, representing the connection between the physical and the spiritual.