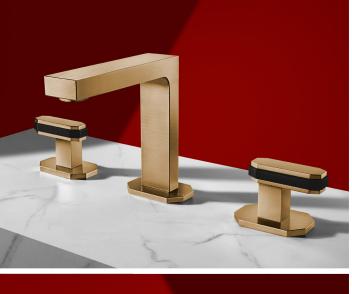

To watch our Christopher Grubb Doheny video, scan the QR code or go to calfaucets.com/videos

MAKETHE FAUCET
UNIQUELY YOURS.
ACCENT THE BAND
WITH ANY OF OUR
25 ARTISAN FINISHES.

Trousdale from the Christopher Grubb collection is inspired by architectural columns. From ionic columns at the Parthenon to doric columns at the Lincoln memorial, this series infuses the faucets with the essence of these iconic masterpieces.