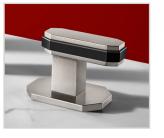

Dopeny

INSPIRED BY OCTAGONS,
AND AVAILABLE WITH

BANDED BLADE OR

LEVER HANDLES.

Octagons have captured the architectural imagination for centuries. The dynamic shape of the octagon has been used in castles and featured in the domes of many churches and temples, representing the connection between the physical and the spiritual.