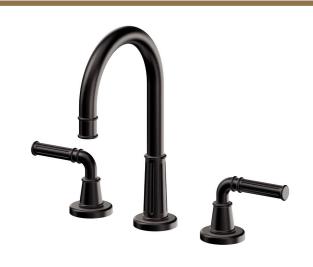

To watch our Christopher Grubb Doheny video, scan the QR code or go to calfaucets.com/videos

MAKETHE FAUCET
UNIQUELY YOURS.
ACCENT THE BAND
WITH ANY OF OUR
25 ARTISAN FINISHES.

Trousdale from the Christopher Grubb collection is inspired by architectural columns. From ionic columns at the Parthenon to doric columns at the Lincoln memorial, this series infuses the faucets with the essence of these iconic masterpieces.