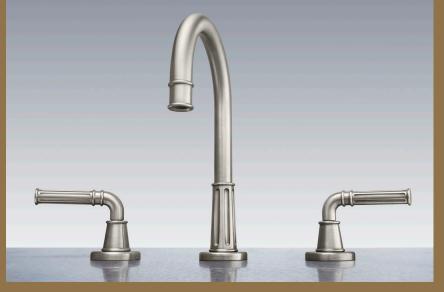

To watch our Christopher Grubb Doheny video, scan the QR code or go to calfaucets.com/videos

MAKETHE FAUCET
UNIQUELY YOURS.
ACCENT THE BAND
WITH ANY OF OUR
25 ARTISAN FINISHES.

Trousdale from the Christopher Grubb collection is inspired by architectural columns. From ionic columns at the Parthenon to doric columns at the Lincoln memorial, this series infuses the faucets with the essence of these iconic masterpieces.