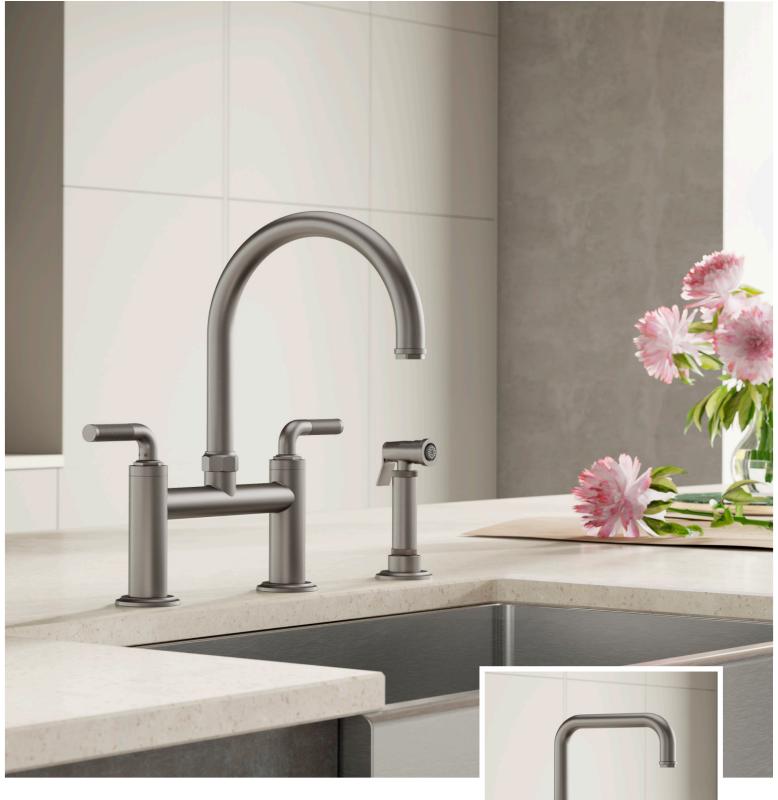

# **DESCANSO**®

K30 Series

The Descanso Kitchen Series is a strikingly fresh take on industrial chic style. Featuring distinctive hashmark knurling on the handle, Descanso also offers a smooth handle option, as well as one with sleek carbon fiber accents

Available in 2 spout and 6 handle options.

Top Image: K30-120S-KL-GRP Inset Image: K30-123S-KX-GRP