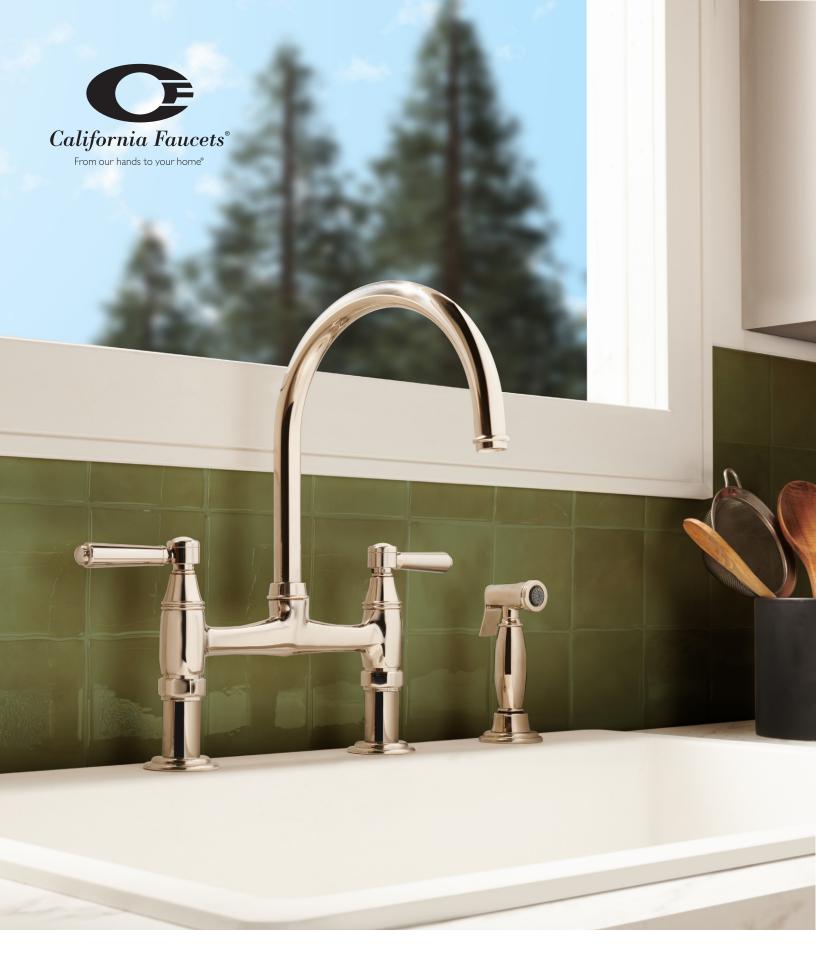

Introducing

THE BRIDGE COLLECTION

#### **ADDITIONAL FEATURES INCLUDE:**

- High quality brass construction
- Available as part of our Davoli, Descanso, Corsano and Descanso Works collections
- · Optional sidespray that is both ergonomic and insulated for comfort even at high temperatures
- Mixed water is delivered to sidespray without a separate valve
- Optional, fully coordinated accessories, including water dispensers, soap dispensers, garbage disposer switches, air gaps, as well as cabinet and appliance hardware