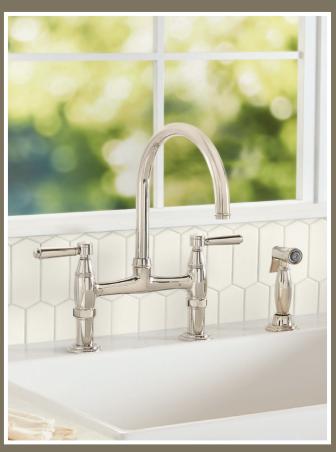

# **DESCANSO**®

K30 Series

The Descanso Kitchen Series is a strikingly fresh take on industrial chic style. Featuring distinctive hashmark knurling on the handle, Descanso also offers a smooth handle option, as well as one with sleek carbon fiber accents

Available in 2 spout and 6 handle options.

Top Image: K30-120S-KL-GRP Inset Image: K30-123S-KX-GRP