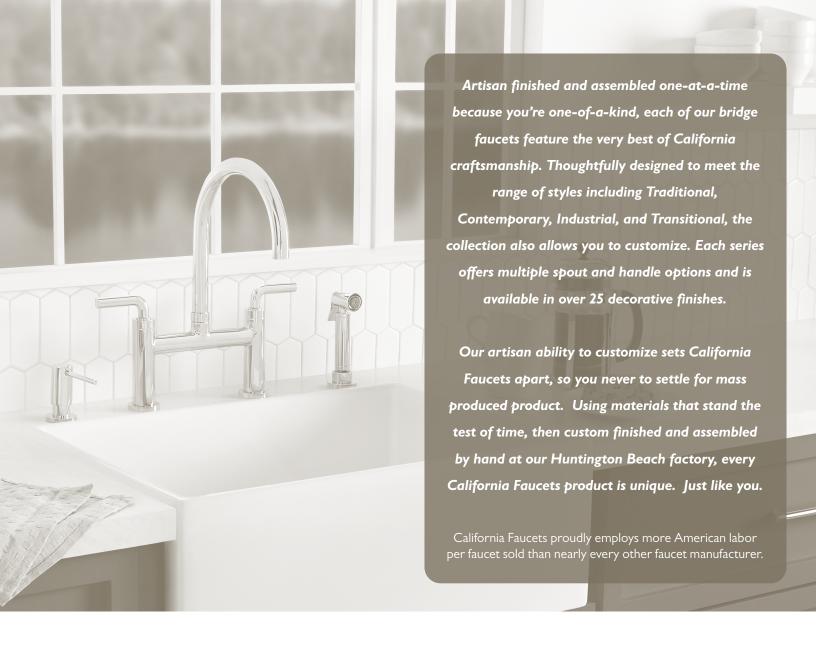

#### **ADDITIONAL FEATURES INCLUDE:**

- High quality brass construction
- Available as part of our Davoli, Descanso, Corsano and Descanso Works collections
- · Optional sidespray that is both ergonomic and insulated for comfort even at high temperatures
- Mixed water is delivered to sidespray without a separate valve
- Optional, fully coordinated accessories, including water dispensers, soap dispensers, garbage disposer switches, air gaps, as well as cabinet and appliance hardware