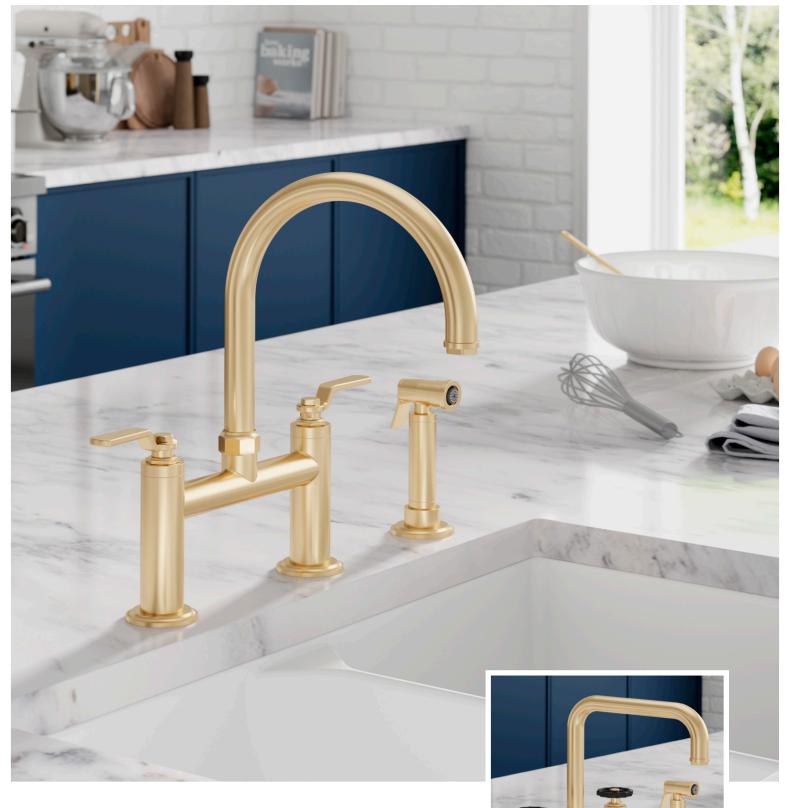

# **DESCANSO**®

K30 Series

The Descanso Kitchen Series is a strikingly fresh take on industrial chic style. Featuring distinctive hashmark knurling on the handle, Descanso also offers a smooth handle option, as well as one with sleek carbon fiber accents

Available in 2 spout and 6 handle options.

Top Image: K30-120S-KL-GRP Inset Image: K30-123S-KX-GRP